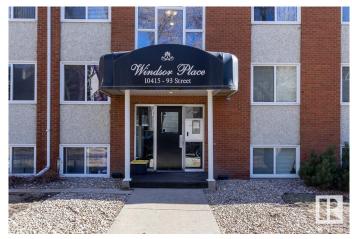

# \$85,000 - 104 10415 93 Street, Edmonton

MLS® #E4433428

## \$85,000

2 Bedroom, 1.00 Bathroom, 701 sqft Condo / Townhouse on 0.00 Acres

Boyle Street, Edmonton, AB

This TWO bedroom corner unit close to downtown and steps from the River Valley gets great natural light with north and south windows. The unit has been nicely updated through the years, and most recent improvements include new paint, baseboards and new dishwasher. The building itself has been beautifully mainained inside and out and it shows! Building upgrades over the years include roof, windows and balconies, boiler system, interior paint/trim, and more! For those with furry family members, this building is PET FRIENDLY!

# **Community Information**

Address 104 10415 93 Street

Area Edmonton
Subdivision Boyle Street
City Edmonton
County ALBERTA

Province AB

Postal Code T5H 1X5