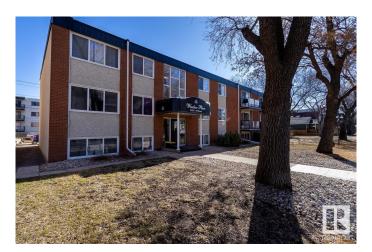

# \$85,000 - 104 10415 93 Street, Edmonton

MLS® #E4433428

## \$85,000

2 Bedroom, 1.00 Bathroom, 701 sqft Condo / Townhouse on 0.00 Acres

Boyle Street, Edmonton, AB

This TWO bedroom corner unit close to downtown and steps from the River Valley gets great natural light with north and south windows. The unit has been nicely updated through the years, and most recent improvements include new paint, baseboards and new dishwasher. The building itself has been beautifully mainained inside and out and it shows! Building upgrades over the years include roof, windows and balconies, boiler system, interior paint/trim, and more! For those with furry family members, this building is PET FRIENDLY!

#### **Exterior**

Exterior Wood, Brick, Stucco

Exterior Features Playground Nearby, Public Transportation

Roof EPDM Membrane
Construction Wood, Brick, Stucco
Foundation Concrete Perimeter