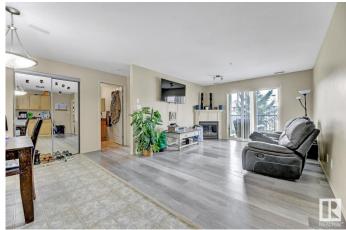

#### \$220,000

2 Bedroom, 2.00 Bathroom, 876 sqft Condo / Townhouse on 0.00 Acres

Blackmud Creek, Edmonton, AB

Great starter home or invesment opportunity in the quiet community of Blackmud Creek. This well kept 3nd floor condo boasts open concept living room with a fireplace, kitchen and dining area. Spacious master bedroom has its on en-suite bathroom and lots of natural light. The 2nd bedroom is vey spacious as well. For the BBQ/outdoors lovers there is a balcony! There is also a storage with the underground parking stall. Other amenities within the condo are: games room, exercise room, social room and a guest suite. Across from an elementary school, next to a shopping complex, and public transportation right outside the building. OPPORTUNITY, LOCATION, CONDITION!

## Interior

Interior Features ensuite bathroom

Appliances Microwave Hood Fan, Refrigerator, Stacked Washer/Dryer,

Stove-Electric

Heating Forced Air-1, Natural Gas