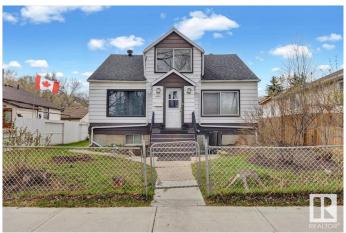

## \$279.900

6 Bedroom, 3.00 Bathroom, 1,343 sqft Single Family on 0.00 Acres

Calder, Edmonton, AB

Attention Builders & Investors! Affordable 1343+ sqft, 6+1 Beds, 3 Baths, 2 kitchens, 1.5-story house on a 50 X 124.9 feet (RS) lot in Calder â€" This versatile lot offers exceptional investment potential. You can construct a 2-storey 4-plex with 3 basement suites (7 Units total, with Potential for 8 units with variance) to maximize revenue. You could also renovate and hold it for a future project. Alternatively, you can potentially subdivide the lot and build two skinny infill homes with basement suites or a side-by-side duplex with two basement suitesâ€"ideal for the CMHC MLI Select Program. The lot is located directly across from the Calder Community League and Calder Memorial Park. Convenient access to public transportation, Yellowhead Trail, and 97 Street. Don't miss this exceptional development opportunityâ€"act now! Property is being sold as-is, where-is, and there are no representations or warranties.

Style 1 and Half Storey

Status Active