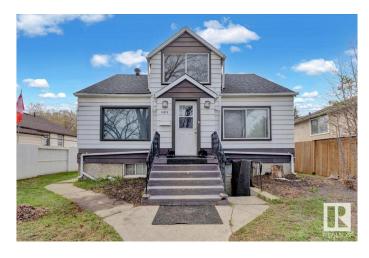

## \$279.900

6 Bedroom, 3.00 Bathroom, 1,343 sqft Single Family on 0.00 Acres

Calder, Edmonton, AB

Attention Builders & Investors! Affordable 1343+ sqft, 6+1 Beds, 3 Baths, 2 kitchens, 1.5-story house on a 50 X 124.9 feet (RS) lot in Calder â€" This versatile lot offers exceptional investment potential. You can construct a 2-storey 4-plex with 3 basement suites (7 Units total, with Potential for 8 units with variance) to maximize revenue. You could also renovate and hold it for a future project. Alternatively, you can potentially subdivide the lot and build two skinny infill homes with basement suites or a side-by-side duplex with two basement suitesâ€"ideal for the CMHC MLI Select Program. The lot is located directly across from the Calder Community League and Calder Memorial Park. Convenient access to public transportation, Yellowhead Trail, and 97 Street. Don't miss this exceptional development opportunityâ€"act now! Property is being sold as-is, where-is, and there are no representations or warranties.

Style 1 and Half Storey

Status Active