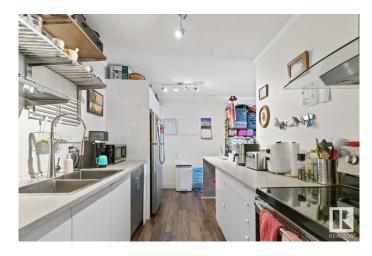

#### \$149,900

1 Bedroom, 1.00 Bathroom, 595 sqft Condo / Townhouse on 0.00 Acres

Queen Alexandra, Edmonton, AB

Nestled on a beautiful tree-lined street in Queen Alexandra, this bright and stylish condo offers unbeatable access to the University of Alberta, downtown, and the vibrant Whyte Avenue districtâ€"all just minutes away. Whether you walk, jog, or bike, everything you need is within reach. This unit features an upgraded kitchen with modern cabinets and countertops, a renovated bathroom featuring a sleek stand-up shower, large bedroom and durable laminate flooring throughout. The spacious living area opens to a generous-sized deck through oversized patio doors, flooding the space with natural light. Perfect for students, university staff, young professionals, or investors. The well-maintained and popular building includes heat and water in the condo fees, and is close to shopping, public transit, and all major amenities.

#### Interior

Appliances Dishwasher-Built-In, Refrigerator, Stove-Electric

Heating Baseboard, Hot Water, Natural Gas