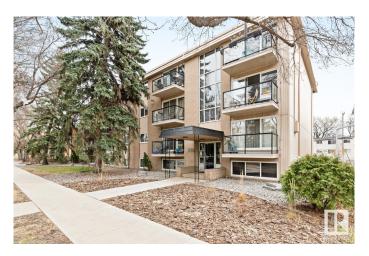

#### \$149,900

1 Bedroom, 1.00 Bathroom, 595 sqft Condo / Townhouse on 0.00 Acres

Queen Alexandra, Edmonton, AB

Nestled on a beautiful tree-lined street in Queen Alexandra, this bright and stylish condo offers unbeatable access to the University of Alberta, downtown, and the vibrant Whyte Avenue districtâ€"all just minutes away. Whether you walk, jog, or bike, everything you need is within reach. This unit features an upgraded kitchen with modern cabinets and countertops, a renovated bathroom featuring a sleek stand-up shower, large bedroom and durable laminate flooring throughout. The spacious living area opens to a generous-sized deck through oversized patio doors, flooding the space with natural light. Perfect for students, university staff, young professionals, or investors. The well-maintained and popular building includes heat and water in the condo fees, and is close to shopping, public transit, and all major amenities.

#### **Exterior**

Exterior Wood, Brick, Vinyl

Exterior Features See Remarks

Roof Asphalt Shingles
Construction Wood, Brick, Vinyl
Foundation Concrete Perimeter