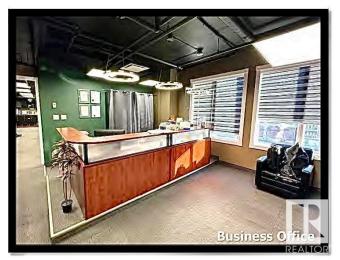

### \$1,200,000

0 Bedroom, 0.00 Bathroom, Office on 0.00 Acres

Downtown (Edmonton), Edmonton, AB

DREAM BIG! MAKE THIS COZY BEAUTIFUL **DENTAL CLINIC SPACE YOUR OWN!** EVERYTHING READY TO GO! Buy your dental practice in the heart of downtown Edmonton near city center! Satellite office.Barely used.Includes three w-ray machines, four complete dental chairs, separate patient and staff washrooms, air compressor and excellent wet vac. All ready to go! All pipes are in the subfloor so you never have to bother your neighbour downstairs with leaky pipe issues! What a bonus! All leaseholds look brand new. Enjoy your new snazzy forever space that you yourself own! Large windows with incredible views and abundance of light. High elevated ceiling height. High Rise Condo tower in Edmonton ideally located on Downtown Edmonton's 104th Street Promenade. Icon II, completed in 2010 contains 147 Condos across 30 stories. Walking distance to LRT, Rogers Place, Macewan University and downtown Farmer's market.