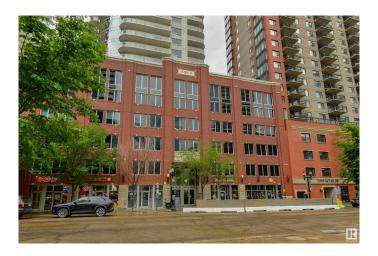

# \$1,200,000 - 401 10154 104 Street, Edmonton

MLS® #E4433303

### \$1,200,000

0 Bedroom, 0.00 Bathroom, Office on 0.00 Acres

Downtown (Edmonton), Edmonton, AB

DREAM BIG! MAKE THIS COZY BEAUTIFUL **DENTAL CLINIC SPACE YOUR OWN!** EVERYTHING READY TO GO! Buy your dental practice in the heart of downtown Edmonton near city center! Satellite office.Barely used.Includes three w-ray machines, four complete dental chairs, separate patient and staff washrooms, air compressor and excellent wet vac. All ready to go! All pipes are in the subfloor so you never have to bother your neighbour downstairs with leaky pipe issues! What a bonus! All leaseholds look brand new. Enjoy your new snazzy forever space that you yourself own! Large windows with incredible views and abundance of light. High elevated ceiling height. High Rise Condo tower in Edmonton ideally located on Downtown Edmonton's 104th Street Promenade. Icon II, completed in 2010 contains 147 Condos across 30 stories. Walking distance to LRT, Rogers Place, Macewan University and downtown Farmer's market.