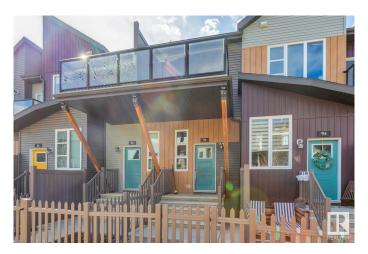

# \$274,900 - 93 4470 Prowse Road, Edmonton

MLS® #E4433232

## \$274,900

1 Bedroom, 1.00 Bathroom, 767 sqft Condo / Townhouse on 0.00 Acres

Paisley, Edmonton, AB

Welcome to the vibrant community of Paisley! This 767 sqft, 1bed + den bungalow style townhome is better than new and will certainly impress. Wide open floor plan w/gorgeous kitchen, vaulted ceilings, quartz counters, s.s. appliances, vinyl flooring, and large island. Living area w/nice fireplace, good sized bedroom and den, 4-pc bath, outdoor patio area, single attached garage, and more! Located close to schools, shopping, golf, dog park, and all other major amenities. Awesome value in a terrific neighborhood!

## **Community Information**

Address 93 4470 Prowse Road

Area Edmonton
Subdivision Paisley

City Edmonton

County ALBERTA

Province AB

Postal Code T6W 3R5

#### **Exterior**

Exterior Wood, Vinyl

Exterior Features Airport Nearby, Cul-De-Sac, Golf Nearby, Landscaped, Playground

Nearby, Public Transportation, Schools, Shopping Nearby

Roof Asphalt Shingles

Construction Wood, Vinyl