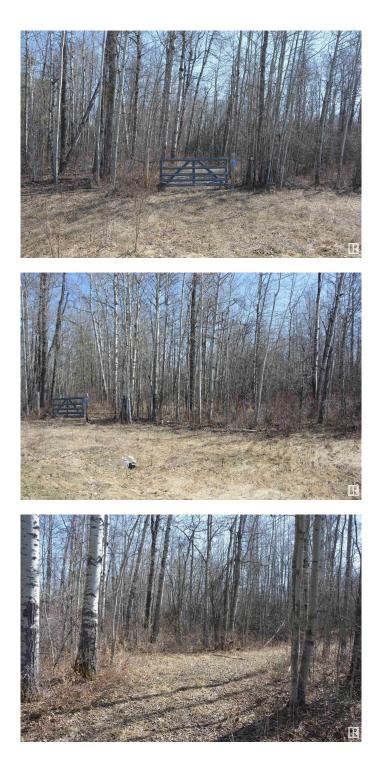

## \$139,900

0 Bedroom, 0.00 Bathroom, Rural on 2.06 Acres

Heather Downs, Rural Lac Ste. Anne County, AB

Discover the perfect spot to build your dream home on this 2+ acre treed lot, ideally situated just off Highway 43 and Township Road 540 â€" west of Edmonton. Conveniently located near Stony Plain & Spruce Grove, you'll enjoy easy access to shopping, services, & a four-lane highway for an effortless commute. This property, labeled as Lot 30 on the subdivision map, has already been brushed & cleared for a future home, with the potential for a walk-out design. The lot sides onto tranquil greenspace and ponds to both the north & south, providing privacy, beautiful natural surroundings, & plenty of space to explore. Features include: Possible walk-out basement potential, Surrounded by newer homes in a growing subdivision, Lot appears surveyed at the rear, Family-friendly environment â€" catch frogs with the kids in the nearby ponds! This is a wonderful opportunity to set down roots in a peaceful, natural setting with all the benefits of nearby amenities. Don't miss your chance to build your ideal lifestyle here!