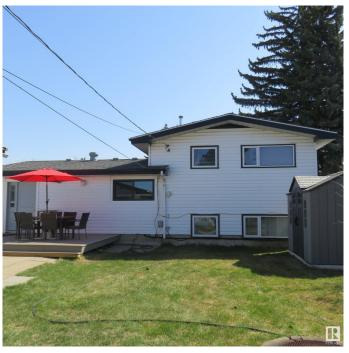

## \$444,888

4 Bedroom, 1.50 Bathroom, 1,051 sqft Single Family on 0.00 Acres

Killarney, Edmonton, AB

Great location with a park in front is where you will find this renovated air conditioned home that welcomes you into a living room with a dinette space and then flows into the remodelled kitchen with cabinets for maximum storage, appliances, back splash and counter tops. The Primary bedroom has a closet for easy access to clothing and accessories, 2 other bedrooms with large windows and closets and down the hall is the bathroom with double sink vanity and shower tub. This home offers 3+1 bedrooms & 2 bathrooms and a third level with a family room, a 4th bedroom, and bathroom. To enjoy the outdoors you have a relaxing deck, a generous west fenced yard, gardening, a green house and storage shed. The heated DOUBLE GARAGE has a front and back overhead door and comes with a front and a rear lane access. SOME recent UPGRADES Shingles, Composite Deck, Furnace, Water tank, A/C, Flooring, Paint, Doors, Windows, Appliances & some Light fixtures. Near schools, parks, restaurants, shopping, and public transportation