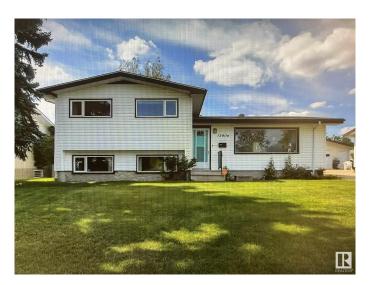

## \$444,888

4 Bedroom, 1.50 Bathroom, 1,051 sqft Single Family on 0.00 Acres

Killarney, Edmonton, AB

Great location with a park in front is where you will find this renovated air conditioned home that welcomes you into a living room with a dinette space and then flows into the remodelled kitchen with cabinets for maximum storage, appliances, back splash and counter tops. The Primary bedroom has a closet for easy access to clothing and accessories, 2 other bedrooms with large windows and closets and down the hall is the bathroom with double sink vanity and shower tub. This home offers 3+1 bedrooms & 2 bathrooms and a third level with a family room, a 4th bedroom, and bathroom. To enjoy the outdoors you have a relaxing deck, a generous west fenced yard, gardening, a green house and storage shed. The heated DOUBLE GARAGE has a front and back overhead door and comes with a front and a rear lane access. SOME recent UPGRADES Shingles, Composite Deck, Furnace, Water tank, A/C, Flooring, Paint, Doors, Windows, Appliances & some Light fixtures. Near schools, parks, restaurants, shopping, and public transportation

# **Community Information**

| Address     | 12904 95 Street |
|-------------|-----------------|
| Area        | Edmonton        |
| Subdivision | Killarney       |
| City        | Edmonton        |
| County      | ALBERTA         |
| Province    | AB              |
| Postal Code | T5E 3Y1         |