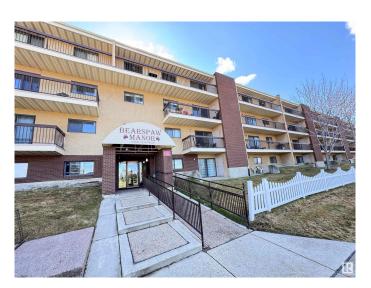

# \$109,900 - 110 10511 19 Avenue, Edmonton

MLS® #E4432930

## \$109,900

1 Bedroom, 1.00 Bathroom, 687 sqft Condo / Townhouse on 0.00 Acres

Keheewin, Edmonton, AB

Conveniently located in the desired south Edmonton community of Keheewin, right across from the Keheewin Park with ample of green space; This large one-bedroom unit features bright and spacious living room and dining area; in-suite laundry equipped with new stacked washer and dryer; sliding door to a huge patio with extra storage room; underground heated parking provides comfort and extra security. Building is quiet with adults only, very well taking care with full time caretaker onsite; Close to YMCA, LRT and public transportation with easy access to Anthony Henday Drive.

# **Exterior**

Exterior Wood, Brick, Stucco

Exterior Features Fenced, Landscaped, Park/Reserve, Playground Nearby, Schools,

**Shopping Nearby** 

Roof Asphalt Shingles

Construction Wood, Brick, Stucco
Foundation Concrete Perimeter