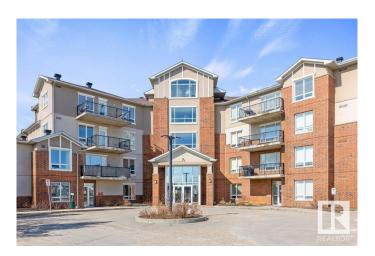

## \$175,000

1 Bedroom, 1.00 Bathroom, 1,116 sqft Condo / Townhouse on 0.00 Acres

Belvedere, Edmonton, AB

Welcome to Holland Gardens. ALL UTILITIES INCLUDED! Enjoy 1115 square feet of living space. This 1 BED, 1 full bath, has a Large Den W/ IN-SUITE LAUNDRY, & HEATED UNDERGROUND PARKING STALL, also PET-FRIENDLY LIVING!! Enjoy the quiet features of a concrete building, fitness room, steps from Londonderry Mall, transit, and major roadways. Perfect for first-time buyers or investors! Don't miss out

## **Exterior**

Exterior Concrete, Brick, Stucco

Exterior Features Landscaped, Park/Reserve, Playground Nearby, Public Transportation,

Schools, Shopping Nearby

Roof Asphalt Shingles

Construction Concrete, Brick, Stucco