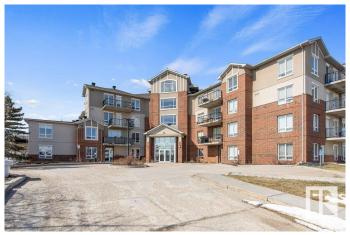

## \$175,000

1 Bedroom, 1.00 Bathroom, 1,116 sqft Condo / Townhouse on 0.00 Acres

Belvedere, Edmonton, AB

Welcome to Holland Gardens. ALL UTILITIES INCLUDED! Enjoy 1115 square feet of living space. This 1 BED, 1 full bath, has a Large Den W/ IN-SUITE LAUNDRY, & HEATED UNDERGROUND PARKING STALL, also PET-FRIENDLY LIVING!! Enjoy the quiet features of a concrete building, fitness room, steps from Londonderry Mall, transit, and major roadways. Perfect for first-time buyers or investors! Don't miss out

## **Exterior**

Exterior Concrete, Brick, Stucco

Exterior Features Landscaped, Park/Reserve, Playground Nearby, Public Transportation,

Schools, Shopping Nearby

Roof Asphalt Shingles

Construction Concrete, Brick, Stucco