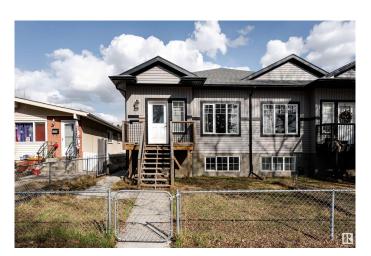

### \$375,000

5 Bedroom, 3.00 Bathroom, 1,000 sqft Condo / Townhouse on 0.00 Acres

Eastwood, Edmonton, AB

ZERO CONDO FEES! Fantastic 5 bed, 3 bath half duplex in Eastwood with over 1,000 sq. ft. on the main floor! Features 3 bedrooms, 2 bathrooms, bright living and dining areas, and a modern kitchen with quartz countertops, a large island with seating, stainless steel appliances, and plenty of cabinet space. Convenient main floor laundry. The spacious primary includes a 4pc ensuite. Brand new basement with PRIVATE SIDE ENTRANCE offers a large rec room, 2 more bedrooms, and another 4pc bathâ€"great for extended family or rental potential. Detached double garage and easy to show. Located near parks, public transportation, schools, and groceries! Ideal for investors or first-time buyers!

# **Community Information**

Address 11931 88 Street

Area Edmonton
Subdivision Eastwood
City Edmonton
County ALBERTA

Province AB

Postal Code T5B 3S2