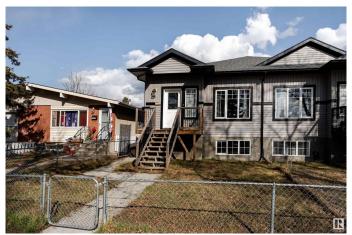

### \$375,000

5 Bedroom, 3.00 Bathroom, 1,000 sqft Condo / Townhouse on 0.00 Acres

Eastwood, Edmonton, AB

ZERO CONDO FEES! Fantastic 5 bed, 3 bath half duplex in Eastwood with over 1,000 sq. ft. on the main floor! Features 3 bedrooms, 2 bathrooms, bright living and dining areas, and a modern kitchen with quartz countertops, a large island with seating, stainless steel appliances, and plenty of cabinet space. Convenient main floor laundry. The spacious primary includes a 4pc ensuite. Brand new basement with PRIVATE SIDE ENTRANCE offers a large rec room, 2 more bedrooms, and another 4pc bathâ€"great for extended family or rental potential. Detached double garage and easy to show. Located near parks, public transportation, schools, and groceries! Ideal for investors or first-time buyers!

# **Community Information**

Address 11931 88 Street

Area Edmonton
Subdivision Eastwood
City Edmonton
County ALBERTA

Province AB

Postal Code T5B 3S2