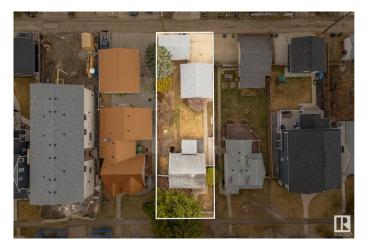

#### \$400,000

2 Bedroom, 1.00 Bathroom, 1,084 sqft Single Family on 0.00 Acres

Ritchie, Edmonton, AB

Opportunity knocks in Ritchie! Renovate or start from scratch. You're on a beautiful tree-lined street in one of the most desirable neighbourhoods in the city. Walk to the great restaurants, parks, and schools. It's only 2 blocks from Ritchie Market and 3 blocks to ravines and walking trails. The lot is 42 x 131 feet. This home has had some mechanical upgrades done and with most of the interior removed you won't find any surprises here. What you see is what you get. The electrical has been upgraded to 200 AMPS to accommodate solar and EV charging, the garage shingles have also been replaced. The basement has had a sump pump and geotextile system installed. This could be a flip house or great for a handyman to build sweat equity. Renovation designs are available. There are two garages as well. Family friendly location close to schools as well. Like they say, location, location, location.

## **Community Information**

Address 9514 73 Avenue

Area Edmonton

Subdivision Ritchie

City Edmonton
County ALBERTA

Province AB

Postal Code T6E 1A9