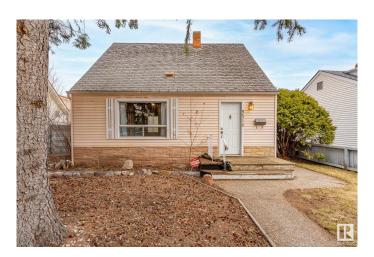

# \$400,000 - 9514 73 Avenue, Edmonton

MLS® #E4432639

#### \$400,000

2 Bedroom, 1.00 Bathroom, 1,084 sqft Single Family on 0.00 Acres

Ritchie, Edmonton, AB

Opportunity knocks in Ritchie! Renovate or start from scratch. You're on a beautiful tree-lined street in one of the most desirable neighbourhoods in the city. Walk to the great restaurants, parks, and schools. It's only 2 blocks from Ritchie Market and 3 blocks to ravines and walking trails. The lot is 42 x 131 feet. This home has had some mechanical upgrades done and with most of the interior removed you won't find any surprises here. What you see is what you get. The electrical has been upgraded to 200 AMPS to accommodate solar and EV charging, the garage shingles have also been replaced. The basement has had a sump pump and geotextile system installed. This could be a flip house or great for a handyman to build sweat equity. Renovation designs are available. There are two garages as well. Family friendly location close to schools as well. Like they say, location, location, location.