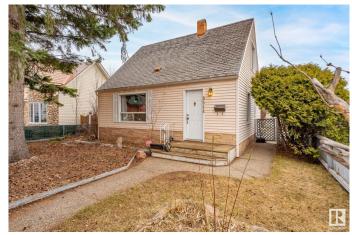

# \$400,000 - 9514 73 Avenue, Edmonton

MLS® #E4432639

#### \$400,000

2 Bedroom, 1.00 Bathroom, 1,084 sqft Single Family on 0.00 Acres

Ritchie, Edmonton, AB

Opportunity knocks in Ritchie! Renovate or start from scratch. You're on a beautiful tree-lined street in one of the most desirable neighbourhoods in the city. Walk to the great restaurants, parks, and schools. It's only 2 blocks from Ritchie Market and 3 blocks to ravines and walking trails. The lot is 42 x 131 feet. This home has had some mechanical upgrades done and with most of the interior removed you won't find any surprises here. What you see is what you get. The electrical has been upgraded to 200 AMPS to accommodate solar and EV charging, the garage shingles have also been replaced. The basement has had a sump pump and geotextile system installed. This could be a flip house or great for a handyman to build sweat equity. Renovation designs are available. There are two garages as well. Family friendly location close to schools as well. Like they say, location, location, location.