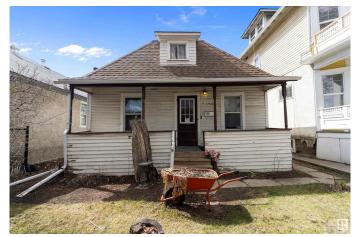

### \$149.000

2 Bedroom, 2.00 Bathroom, 767 sqft Single Family on 0.00 Acres

Parkdale (Edmonton), Edmonton, AB

INVESTOR ALERT! Build to suit or live in. Super SEMI BUNGALOW with FRONT PORCH VERANDAH. 1 bedroom on main floor, one on upper level. NEWER FURNACE, NEWER WINDOWS plus CENTRAL AIR CONDITIONING. Second bedroom converted into a 3 pc. main floor bathroom with laundry. This PARKDALE home is cute great lot location. Lot size is 33 ft. x 120 ft. Excellent location minutes to Downtown Edmonton, close to all amenities & public transportation the area has to offer.