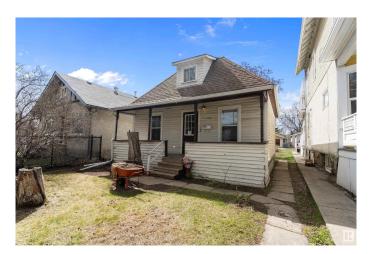

### \$149.000

2 Bedroom, 2.00 Bathroom, 767 sqft Single Family on 0.00 Acres

Parkdale (Edmonton), Edmonton, AB

INVESTOR ALERT! Build to suit or live in. Super SEMI BUNGALOW with FRONT PORCH VERANDAH. 1 bedroom on main floor, one on upper level. NEWER FURNACE, NEWER WINDOWS plus CENTRAL AIR CONDITIONING. Second bedroom converted into a 3 pc. main floor bathroom with laundry. This PARKDALE home is cute great lot location. Lot size is 33 ft. x 120 ft. Excellent location minutes to Downtown Edmonton, close to all amenities & public transportation the area has to offer.

Built in 1913