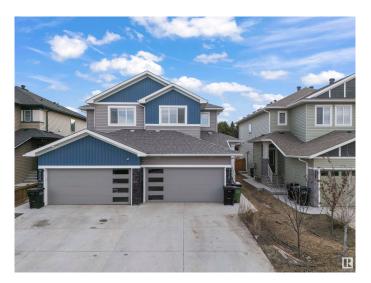

#### \$555,000

4 Bedroom, 3.50 Bathroom, 1,575 sqft Single Family on 0.00 Acres

Chappelle Area, Edmonton, AB

Prime Location!!! Backing onto 41 Ave SW, all amenities nearby, close to the airport as well, welcome to this duplex built in 2020 and comes with a one bedroom LEGAL BASEMENT SUITE with a SEPARATE ENTRY as a mortgage helper!!! Do not miss on this opportunity as this would not last. The duplex next door at 7652 is listed as well and if you have family and friends looking this could be a perfect opportunity for multi-generational living. Call this your home today! This beautiful house is very spacious with a total of 4 bedrooms and 3.5 bathrooms, with a Shopping Plaza very close to the house. Also, this house has no neighbour in the back.

#### **Exterior**

Exterior Wood, Vinyl

Exterior Features Airport Nearby, Golf Nearby, Landscaped, Shopping Nearby

Roof Asphalt Shingles

Construction Wood, Vinyl

Foundation Concrete Perimeter