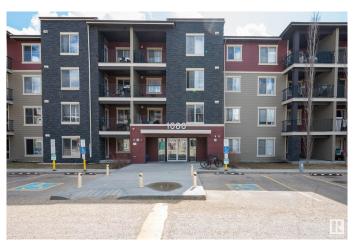

# \$172,000 - 107 1080 Mcconachie Boulevard, Edmonton

MLS® #E4432337

## **Community Information**

| Address     | 107 1080 Mcconachie Boulevard |
|-------------|-------------------------------|
| Area        | Edmonton                      |
| Subdivision | McConachie Area               |
| City        | Edmonton                      |
| County      | ALBERTA                       |
| Province    | AB                            |
| Postal Code | T5Y 0X2                       |
|             |                               |

#### Exterior

| Exterior          | Wood, Brick, Vinyl |
|-------------------|--------------------|
| Exterior Features | See Remarks        |
| Roof              | Asphalt Shingles   |
| Construction      | Wood, Brick, Vinyl |
| Foundation        | Concrete Perimeter |