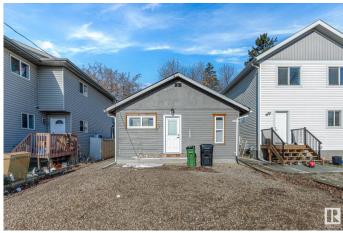

## \$225,000

2 Bedroom, 1.00 Bathroom, 779 sqft Single Family on 0.00 Acres

Calder, Edmonton, AB

Seller financing available! Looking for a project? This home has the bare bones to start your renovation project for a flip, rent out or live in. Seller has stripped down most of the interior to leave a blank slate for your finishing. Home also has a full basement to develop with separate entrance for future suite potential. Thousands of dollars have been put in to the property including a complete regrade of the lot for proper slope around the home. Weeping tile along 3 sides of the home and membrane around the some of the exterior foundation has also been installed. Window wells, wiring, new subloor etc. The lot is extra deep (32x142) perfect for an infill and investment opportunity. New home? Want a detached rear garage with garage suite? Lots of future potential. There are numerous infills on the street, close to schools, off leash dog park, transportation and all amenities.

#### **Amenities**

Amenities Off Street Parking

Parking Stall

### **Exterior**

Exterior Wood, Vinyl

Exterior Features Back Lane, Flat Site, Playground Nearby, Public Transportation, Schools

Roof Asphalt Shingles

Construction Wood, Vinyl

Foundation Concrete Perimeter