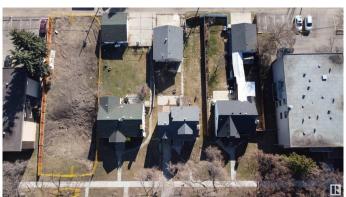

# \$399.000

3 Bedroom, 2.00 Bathroom, 1,564 sqft Single Family on 0.00 Acres

Queen Mary Park, Edmonton, AB

50x150 ZONED RM h16 allowing for up to 12+ RENTAL UNITS! Fantastic redevelopment potential on a beautiful, quiet, tree lined street, walking distance to MACEWAN, or a quick commute to NAIT! Or save this charming pre-war home with tons of square footage, plenty of windows, 2 Bathrooms upstairs, and a MASSIVE double car garage with 40 AMP power and plenty 2 oversized garage doors. Other perks include newer pex plumbing, newer shingles and vinyl siding. Being sold AS is, do not miss this opportunity!

# **Community Information**

Address 10827 111 Street

Area Edmonton

Subdivision Queen Mary Park

City Edmonton
County ALBERTA

Province AB

Postal Code T5H 3G4

# **Amenities**

Amenities Off Street Parking, On Street Parking, Deck

Parking Spaces 4

Parking Double Garage Detached, Over Sized