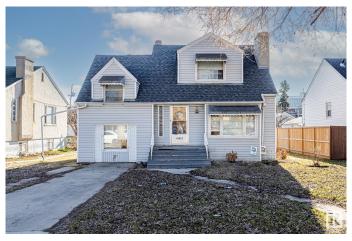

# \$399.000

3 Bedroom, 2.00 Bathroom, 1,564 sqft Single Family on 0.00 Acres

Queen Mary Park, Edmonton, AB

50x150 ZONED RM h16 allowing for up to 12+ RENTAL UNITS! Fantastic redevelopment potential on a beautiful, quiet, tree lined street, walking distance to MACEWAN, or a quick commute to NAIT! Or save this charming pre-war home with tons of square footage, plenty of windows, 2 Bathrooms upstairs, and a MASSIVE double car garage with 40 AMP power and plenty 2 oversized garage doors. Other perks include newer pex plumbing, newer shingles and vinyl siding. Being sold AS is, do not miss this opportunity!

# **Community Information**

Address 10827 111 Street

Area Edmonton

Subdivision Queen Mary Park

City Edmonton
County ALBERTA

Province AB

Postal Code T5H 3G4

# **Amenities**

Amenities Off Street Parking, On Street Parking, Deck

Parking Spaces 4

Parking Double Garage Detached, Over Sized