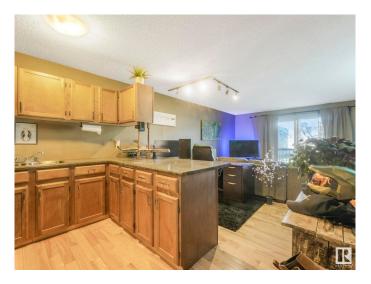

#### \$89,000

1 Bedroom, 1.00 Bathroom, 345 sqft Condo / Townhouse on 0.00 Acres

Cromdale, Edmonton, AB

This two level (total 726 SqFt) unit with 1 bedroom and 1 bath has a uniqueness that makes it a cozy home to own or an excellent investment for a rental property. The main level is hardwood throughout. The kitchen has good counter space and lots of cupboards to store your everyday items. The living space provides a nice dining area and spacious living room to spend your downtime relaxing or having company over. The carpeted lower level of this home is where you will find a roomy bathroom and a big bedroom with a walk in closet. The lower level is also where you will find the second entry way that is convenient when entering from the back of building where the parking is. The building also has a shared laundry room that has 2 sets of washers and dryers. Along with terrific transit access and scenic riverside park views, this home is located near Downtown, Commonwealth Stadium, Northlands Park, and Expo Centre, which makes it a perfect location to get to and enjoy all of Edmonton's festivities.