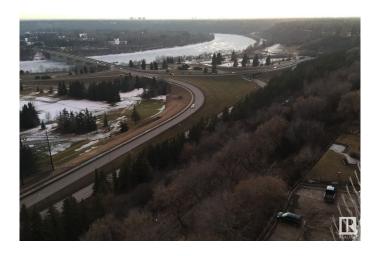

#### \$290,000

2 Bedroom, 1.50 Bathroom, 1,127 sqft Condo / Townhouse on 0.00 Acres

WîhkwÃantôwin, Edmonton, AB

Beautiful panoramic view of the River Valley and Victoria golf course. This large concrete and steel 2 bedroom condo offers 2 bathrooms newer kitchen cabinets and appliances, newer hardwood flooring throughout living & hallway + carpet in bedrooms, newer tile and fixtures in bathrooms, plenty of closet space and one large balcony running the length of the unit. Condo fees include power, heat, water, use of laundry, Titled underground heated parking, exercise room, sauna, lounge and library. Close to all amenities of downtown and public transportation.

#### **Exterior**

Exterior Concrete, Stucco

Exterior Features Golf Nearby, Park/Reserve, Public Transportation, River Valley View,

River View, Shopping Nearby, View City

Roof Tar & Damp; Gravel
Construction Concrete, Stucco
Concrete Perimeter