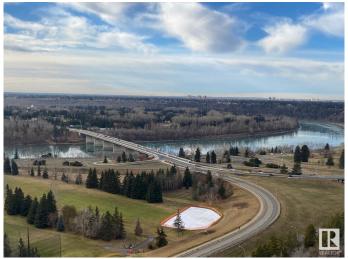

#### \$290,000

2 Bedroom, 1.50 Bathroom, 1,127 sqft Condo / Townhouse on 0.00 Acres

WîhkwÃantôwin, Edmonton, AB

Beautiful panoramic view of the River Valley and Victoria golf course. This large concrete and steel 2 bedroom condo offers 2 bathrooms newer kitchen cabinets and appliances, newer hardwood flooring throughout living & hallway + carpet in bedrooms, newer tile and fixtures in bathrooms, plenty of closet space and one large balcony running the length of the unit. Condo fees include power, heat, water, use of laundry, Titled underground heated parking, exercise room, sauna, lounge and library. Close to all amenities of downtown and public transportation.

#### **Exterior**

Exterior Concrete, Stucco

Exterior Features Golf Nearby, Park/Reserve, Public Transportation, River Valley View,

River View, Shopping Nearby, View City

Roof Tar & Damp; Gravel
Construction Concrete, Stucco
Concrete Perimeter