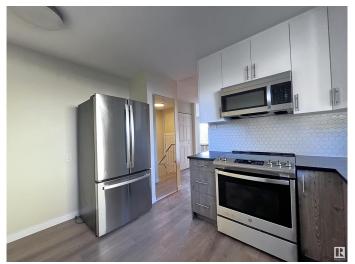

### \$349,900

3 Bedroom, 2.00 Bathroom, 926 sqft Single Family on 0.00 Acres

Thorncliffe (Edmonton), Edmonton, AB

NO CONDO FEES! Fully renovated half-duplex with private back yard! Brand new kitchen with glossy upper cabinets, quartz counter top, mosaic tile back splash and stainless steel appliances. Freshly painted, brand new vinyl plank flooring throughout main floor and new carpet in the basement. Upper floor bathroom is brand new with vinyl tub with 12x24 tile surrounding. Large master bedroom with door leading to the deck overlooking private back yard. Basement is fully finished. Front load washer and dryer. Vinyl windows on main floor. Brand new shingles. Backs to walking trail and faces park! Walk to schools just across the street! Minutes to Whitemud and West Edmonton Mall, yet quiet location! All renovated - move in ready!