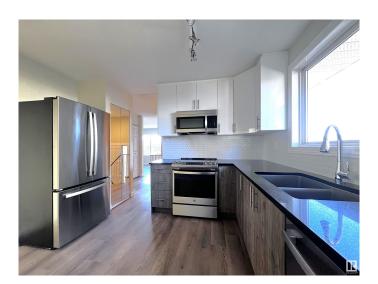

### \$349,900

3 Bedroom, 2.00 Bathroom, 926 sqft Single Family on 0.00 Acres

Thorncliffe (Edmonton), Edmonton, AB

NO CONDO FEES! Fully renovated half-duplex with private back yard! Brand new kitchen with glossy upper cabinets, quartz counter top, mosaic tile back splash and stainless steel appliances. Freshly painted, brand new vinyl plank flooring throughout main floor and new carpet in the basement. Upper floor bathroom is brand new with vinyl tub with 12x24 tile surrounding. Large master bedroom with door leading to the deck overlooking private back yard. Basement is fully finished. Front load washer and dryer. Vinyl windows on main floor. Brand new shingles. Backs to walking trail and faces park! Walk to schools just across the street! Minutes to Whitemud and West Edmonton Mall, yet quiet location! All renovated - move in ready!