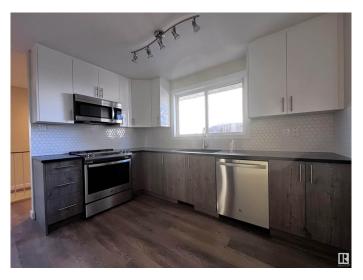

### \$349,900

3 Bedroom, 2.00 Bathroom, 926 sqft Single Family on 0.00 Acres

Thorncliffe (Edmonton), Edmonton, AB

NO CONDO FEES! Fully renovated half-duplex with private back yard! Brand new kitchen with glossy upper cabinets, quartz counter top, mosaic tile back splash and stainless steel appliances. Freshly painted, brand new vinyl plank flooring throughout main floor and new carpet in the basement. Upper floor bathroom is brand new with vinyl tub with 12x24 tile surrounding. Large master bedroom with door leading to the deck overlooking private back yard. Basement is fully finished. Front load washer and dryer. Vinyl windows on main floor. Brand new shingles. Backs to walking trail and faces park! Walk to schools just across the street! Minutes to Whitemud and West Edmonton Mall, yet quiet location! All renovated - move in ready!