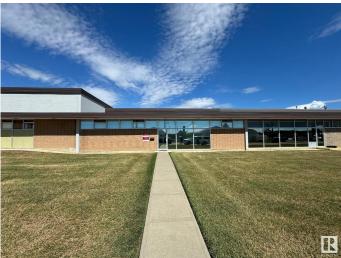

### \$1,150,000

0 Bedroom, 0.00 Bathroom, Industrial on 0.00 Acres

Huff Bremner Estate Industrial, Edmonton, AB

5,615 SF +/- industrial condominium with fenced yard available for an owner/user! Front buildout features many windows, one office and one boardroom with the balance as showroom or open work area as well as a kitchenette. Double bay warehouse with sump and 16' overhead door. The wood storage mezzanine can remain or be removed. There is approximately 3,750 SF of fenced and gated yard in the rear. This location has great access to 149 Street and Yellowhead Trail.