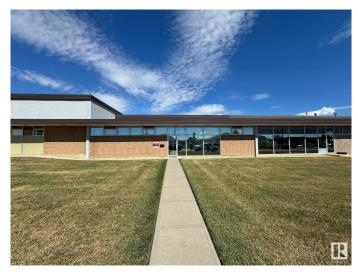

### \$1,150,000

0 Bedroom, 0.00 Bathroom, Industrial on 0.00 Acres

Huff Bremner Estate Industrial, Edmonton, AB

5,615 SF +/- industrial condominium with fenced yard available for an owner/user! Front buildout features many windows, one office and one boardroom with the balance as showroom or open work area as well as a kitchenette. Double bay warehouse with sump and 16' overhead door. The wood storage mezzanine can remain or be removed. There is approximately 3,750 SF of fenced and gated yard in the rear. This location has great access to 149 Street and Yellowhead Trail.