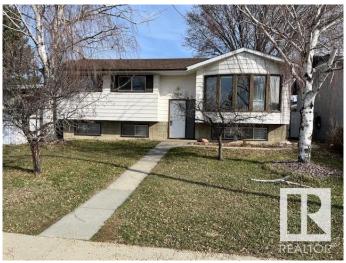

#### \$360,000

4 Bedroom, 2.00 Bathroom, 1,195 sqft Single Family on 0.00 Acres

Kilkenny, Edmonton, AB

SPACIOUS 1200 SQFT BiLevel in a great location across from the school yard! 3 bedrooms on the main level with 4 pce bath. Additional bedroom, bathroom and family room in the basement.

### **Essential Information**

MLS®# E4431029 Price \$360,000

Bedrooms 4

**Bathrooms** 2.00

**Full Baths** 2

1,195 Square Footage 0.00 Acres Year Built 1971

Type Single Family

Sub-Type **Detached Single Family** 

Style Bi-Level Status Active