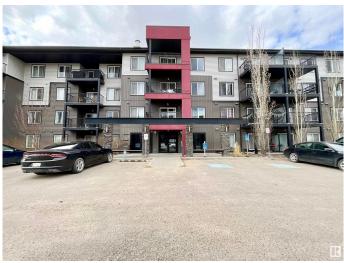

## **Community Information**

| Address           | 416 5521 7 Avenue                                                                                      |
|-------------------|--------------------------------------------------------------------------------------------------------|
| Area              | Edmonton                                                                                               |
| Subdivision       | Charlesworth                                                                                           |
| City              | Edmonton                                                                                               |
| County            | ALBERTA                                                                                                |
| Province          | AB                                                                                                     |
| Postal Code       | T6X 2A8                                                                                                |
| Amenities         |                                                                                                        |
| Amenities         | Off Street Parking, Detectors Smoke, No Smoking Home, Parking-Visitor, Secured Parking                 |
| Parking Spaces    | 1                                                                                                      |
| Parking           | Heated, Underground                                                                                    |
| Interior          |                                                                                                        |
| Interior Features | ensuite bathroom                                                                                       |
| Appliances        | Dishwasher-Built-In, Dryer, Microwave Hood Fan, Refrigerator, Stove-Electric, Washer, Window Coverings |
| Heating           | Baseboard, Natural Gas                                                                                 |
| # of Stories      | 4                                                                                                      |
| Stories           | 1                                                                                                      |
| Has Basement      | Yes                                                                                                    |
| Basement          | None, No Basement                                                                                      |
| Exterior          |                                                                                                        |