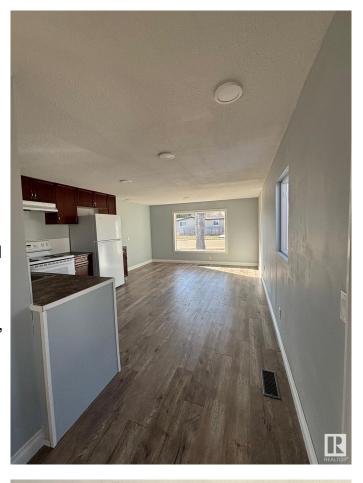

#### \$112,900

2 Bedroom, 1.00 Bathroom, 1,020 sqft Land Lease Community on 0.00 Acres

Maple Ridge (Edmonton), Edmonton, AB

This spacious 2 bed, 1 bath mobile home has many upgrades including new roof (2024), fully drywalled, new laminate flooring throughout, new toilet and tub. Upgraded vinyl windows and newer doors, newer furnace (approx.2021), and hot water tank (approx.2021). You will find lots of natural light throughout. Outside are two storage sheds and a spacious covered private porch to enjoy your morning coffee. Across the street is a bus stop and park, also nearby you'll find a store and gas station.