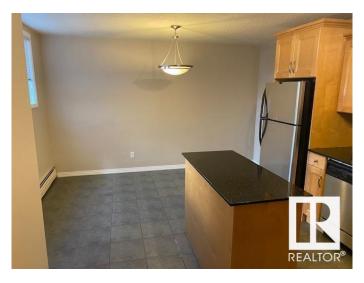

### \$159,900

2 Bedroom, 1.00 Bathroom, 978 sqft Condo / Townhouse on 0.00 Acres

Idylwylde, Edmonton, AB

Lovely and ample 960 square feet single level apartment located right across from Bonniedoon mall and the LRT station it features 2 very well sized bedrooms, ensuite laundry,a large kitchen with island ,granite countertops,and stainless steel appliances , ceramic tiles floorings. the living room boast oak hardwood flooring and lots of natural light and space

### Interior

Appliances Dishwasher-Built-In, Dryer, Microwave Hood Fan, Refrigerator,

Stove-Electric, Washer

Heating Baseboard, Water