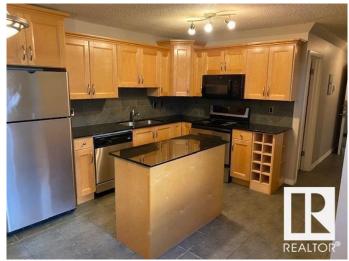

### \$159,900

2 Bedroom, 1.00 Bathroom, 978 sqft Condo / Townhouse on 0.00 Acres

Idylwylde, Edmonton, AB

Lovely and ample 960 square feet single level apartment located right across from Bonniedoon mall and the LRT station it features 2 very well sized bedrooms, ensuite laundry,a large kitchen with island ,granite countertops,and stainless steel appliances , ceramic tiles floorings. the living room boast oak hardwood flooring and lots of natural light and space

### Interior

Appliances Dishwasher-Built-In, Dryer, Microwave Hood Fan, Refrigerator,

Stove-Electric, Washer

Heating Baseboard, Water