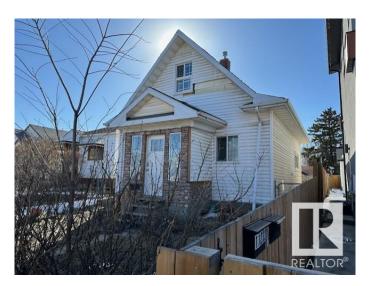

# \$170,000 - 11228 95 Street, Edmonton

MLS® #E4429778

### \$170,000

3 Bedroom, 1.50 Bathroom, 872 sqft Single Family on 0.00 Acres

Alberta Avenue, Edmonton, AB

ONLY 170K OBO!! ATTENTION ALL INFILL \*
INVESTOR \* FIRST TIME BUYERS \*!!! Just
look at the Beautiful Front & back infilled
duplex right next door!! Almost 900 sq/ft on a
33― x 120' lot. Zoned, RF3. 3 bedroom,
1 bath 2 Storey CHARACTER HOME! Live
here, Rental property, Redevelopment or just
hold. Recent upgrades include electrical panel,
newer furnace, hot water tank. Minutes to
down town! Close to all amenities, public
transportation, schools, hospital etc. Current
tenants want to stay!! Prime location! Offering
numerous opportunities for redevelopment
Total money maker at this below market value
price!! Bring all offers!

#### **Essential Information**

MLS® # E4429778 Price \$170,000

Bedrooms 3 Bathrooms 1.50

Half Baths 1

Square Footage 872

Acres 0.00 Year Built 1915

T 0: 1 F "

Type Single Family

#### **Exterior**

Exterior Wood, Vinyl

Exterior Features Back Lane, Fenced, Flat Site, Landscaped, Private Setting, Public

Transportation, Schools, Shopping Nearby

Roof Asphalt Shingles

Construction Wood, Vinyl