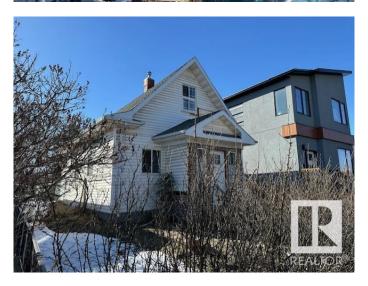

# \$170,000 - 11228 95 Street, Edmonton

MLS® #E4429778

### \$170,000

3 Bedroom, 1.50 Bathroom, 872 sqft Single Family on 0.00 Acres

Alberta Avenue, Edmonton, AB

ONLY 170K OBO!! ATTENTION ALL INFILL \*
INVESTOR \* FIRST TIME BUYERS \*!!! Just
look at the Beautiful Front & back infilled
duplex right next door!! Almost 900 sq/ft on a
33― x 120' lot. Zoned, RF3. 3 bedroom,
1 bath 2 Storey CHARACTER HOME! Live
here, Rental property, Redevelopment or just
hold. Recent upgrades include electrical panel,
newer furnace, hot water tank. Minutes to
down town! Close to all amenities, public
transportation, schools, hospital etc. Current
tenants want to stay!! Prime location! Offering
numerous opportunities for redevelopment
Total money maker at this below market value
price!! Bring all offers!

#### **Essential Information**

MLS® # E4429778 Price \$170,000

Bedrooms 3 Bathrooms 1.50

Half Baths 1

Square Footage 872

Acres 0.00 Year Built 1915

T 0: 1 F "

Type Single Family

#### **Exterior**

Exterior Wood, Vinyl

Exterior Features Back Lane, Fenced, Flat Site, Landscaped, Private Setting, Public

Transportation, Schools, Shopping Nearby

Roof Asphalt Shingles

Construction Wood, Vinyl