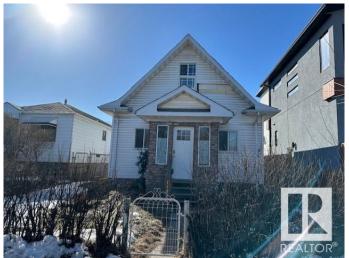

# \$170,000 - 11228 95 Street, Edmonton

MLS® #E4429778

### \$170,000

3 Bedroom, 1.50 Bathroom, 872 sqft Single Family on 0.00 Acres

Alberta Avenue, Edmonton, AB

ONLY 170K OBO!! ATTENTION ALL INFILL \*
INVESTOR \* FIRST TIME BUYERS \*!!! Just
look at the Beautiful Front & back infilled
duplex right next door!! Almost 900 sq/ft on a
33― x 120' lot. Zoned, RF3. 3 bedroom,
1 bath 2 Storey CHARACTER HOME! Live
here, Rental property, Redevelopment or just
hold. Recent upgrades include electrical panel,
newer furnace, hot water tank. Minutes to
down town! Close to all amenities, public
transportation, schools, hospital etc. Current
tenants want to stay!! Prime location! Offering
numerous opportunities for redevelopment
Total money maker at this below market value
price!! Bring all offers!

#### **Essential Information**

MLS® # E4429778 Price \$170,000

Bedrooms 3 Bathrooms 1.50

Half Baths 1

Square Footage 872

Acres 0.00 Year Built 1915

T 0: 1 F "

Type Single Family

#### **Exterior**

Exterior Wood, Vinyl

Exterior Features Back Lane, Fenced, Flat Site, Landscaped, Private Setting, Public

Transportation, Schools, Shopping Nearby

Roof Asphalt Shingles

Construction Wood, Vinyl