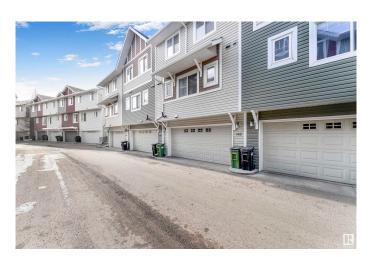

#### \$330,000

3 Bedroom, 2.50 Bathroom, 1,400 sqft Condo / Townhouse on 0.00 Acres

Tamarack, Edmonton, AB

ATTENTION INVESTORS & FIRST-TIME HOME BUYERS! Welcome to this beautiful 3-bedroom, 2.5-bathroom, three-story townhouse with a 20ft wide DOUBLE-ATTACHED garage in Tamarack. This home offers a perfect blend of comfort, luxury, and style. The spacious living and dining areas are filled with natural light, ideal for both relaxation and entertaining. The upper level features 3 bright bedrooms, including a master suite with a 3-piece en-suite and walk-in closet. Enjoy upgraded stainless steel appliances and a brand-new Combi boiler with a 10-year warranty. Located near the Meadows Community Rec Centre, Tamarack Shopping Centre, Walmart, Superstore, ETS Transit, Landmark Theatre, parks, schools, and major roads like the Anthony Henday and Whitemud Freeway.

### **Amenities**

Amenities Front Porch

Parking Double Garage Attached