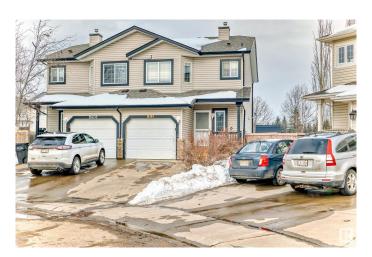

# \$379,999 - 11404 169 Avenue, Edmonton

MLS® #E4428810

## \$379.999

3 Bedroom, 3.00 Bathroom, 1,222 sqft Single Family on 0.00 Acres

Canossa, Edmonton, AB

Welcome to this stunning 3-bedroom, 3-bathroom half duplex in the desirable Canossa community. Set on a spacious private lot backing onto a park, this home is nestled in a quiet cul-de-sac. Enjoy an open-concept design with a well-appointed kitchen featuring ample storage and counter spaceâ€"ideal for entertaining. Step outside to your own outdoor oasis, complete with a large deck, raised fire pit, and professionally landscaped backyard. Upstairs, the oversized master bedroom offers a 4-piece ensuite, with two additional bedrooms and a second 4-piece bath. The fully finished basement includes a spacious family room and a 3-piece bath. Close to the Edmonton Military Garrison, public transit, shopping, schools, and the Anthony Henday, this home is perfect for a growing family

## **Amenities**

Amenities Deck, Detectors Smoke

Parking Single Garage Attached