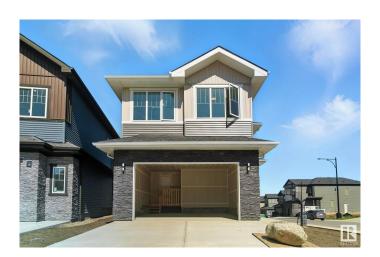

#### \$749,900

5 Bedroom, 3.00 Bathroom, 2,465 sqft Single Family on 0.00 Acres

Hawks Ridge, Edmonton, AB

Brand new build 2464 Sq Ft 2 storey home on a corner lot with a private and amazing location backing a quiet walking path, treeline and protected green space. This home has a open concept with 4 bedrooms upstairs with a beautiful ensuite bath with tub and enclosed modern glass shower and second floor laundry and also a large bonus room overlooking a modern concept main floor with high ceilings and modern finishing's. The home also features a SEPERATE SIDE ENTRANCE to basement with potential for a legal secondary suite. The main floor also has a 5th bedroom/Den area and a beautiful kitchen area with large mud room and walk through pantry and a full bath on the main. This home is amazing and provides perfect spaces for a growing family.