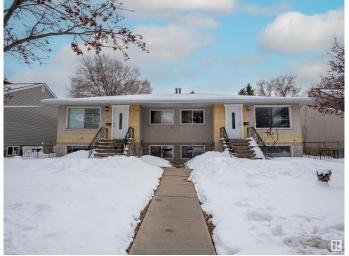

# \$899,000 - 10921 - 10923 68 Avenue, Edmonton

MLS® #E4428605

## \$899.000

6 Bedroom, 4.00 Bathroom, 2,084 sqft Single Family on 0.00 Acres

Parkallen (Edmonton), Edmonton, AB

Prime Investment Opportunity in the sought after neighbourhood of Parkallen. Close to U of A, Southgate shopping mall and Whyte Avenue. Easy access to public transportation. This side by side bi-level style has 4 suites, built on 2 massive Titled Lots. Updates include roof (2014) and hot water tanks. Each upper and bottom units are bright and inviting. Each upper level unit has 2 spacious bedrooms, 1 full bath, kitchen & dining room and huge living room. Approximately 1,000 sq.ft. Each lower level has huge windows. 1 bedroom, 1 full bath, kitchen & dining room and a huge living room. Approximately 750 sq.ft. Each side of the duplex has a shared laundry (coin operated) and mechanical room. Double detached garage with center divider wall for 2 single parking stalls. Don't miss this rare opportunity!

Type Single Family

Sub-Type Duplex Side By Side

Style Bi-Level Status Active