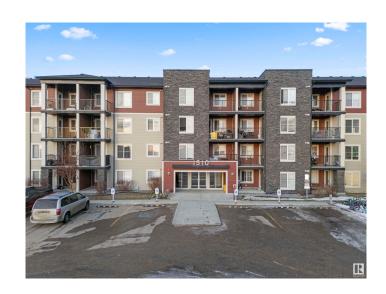

# \$225,000 - 402 1510 Watt Drive, Edmonton

MLS® #E4428284

## \$225,000

2 Bedroom, 2.00 Bathroom, 1,045 sqft Condo / Townhouse on 0.00 Acres

Walker, Edmonton, AB

Quick possession after April 15th! This top-floor corner unit generates \$1,850/month rental income. Tenant occupied, requiring 24-hour notice. It features 2 beds, 2 baths, a den, granite countertops, stylish feature walls, and upgraded finishes. The bright living area opens to a balcony with trail views. The modern kitchen offers wood cabinetry and a sleek design. Excellent investment opportunity near amenities! Please submit your offers by Wednesday, April 2nd, 2025 at 7:00 PM.