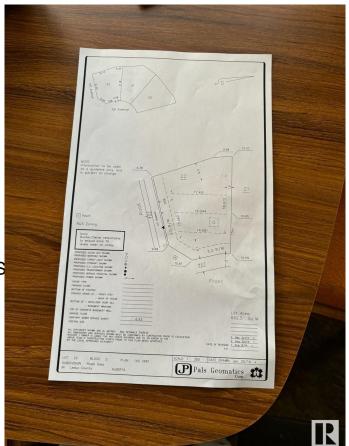

#### \$350,000

0 Bedroom, 0.00 Bathroom, Rural on 0.16 Acres

Royal Oaks\_LEDU, Rural Leduc County, AB

Welcome to Royal Oaks Corner Lot – an exceptional opportunity to build your Custom-built dream Home. Enjoy the added benefits of green space and walking trails at the rear of the property. The lot is serviced with municipal water and sewer, ensuring convenience and reliability. With its prime location, you're only approximately 10 minutes from Edmonton International Airport, Costco, and other major amenities. Public transportation options are close by, and you'll be just 5-6 minutes from Edmonton South Common, which offers free Wi-Fi parks, a 2.5-acre playground, restaurants, and more. Royal Oaks is a prestigious neighborhood with multimillion-dollar homes, making it the perfect place to build the home you've always dreamed of. Don't miss out on this incredible opportunity!.

# **Community Information**

| Address     | 3004 59 Ave        |
|-------------|--------------------|
| Area        | Rural Leduc County |
| Subdivision | Royal Oaks_LEDU    |
| City        | Rural Leduc County |
| County      | ALBERTA            |
| Province    | AB                 |
| Postal Code | T4X 0X9            |