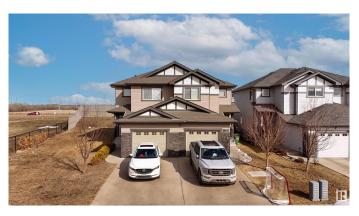

#### \$445.000

3 Bedroom, 2.50 Bathroom, 1,426 sqft Single Family on 0.00 Acres

Fraser, Edmonton, AB

This 2-storey half-duplex offers 3 bedrooms, 2.5 bathrooms, and an oversized single-attached garage. The main floor features hardwood flooring, a spacious living room, dining area, and kitchen with quartz countertops and a corner pantry. A half-bath and laundry area complete this level. Upstairs, the large primary bedroom includes a walk-in closet and ensuite with a walk-in shower. The unfinished basement awaits your touch. The backyard is huge! Enjoy the spacious, landscaped, fenced yard with a large deck, perfect for outdoor living and entertaining. Located in a quiet cul-de-sac, close to the Anthony Henday and all amenities.

#### **Amenities**

Amenities Deck, See Remarks

Parking Single Garage Attached

#### **Exterior**

Exterior Wood, Vinyl

Exterior Features Cul-De-Sac, Fenced, Landscaped, Park/Reserve, Public Transportation,

Schools, Shopping Nearby

Roof Asphalt Shingles

Construction Wood, Vinyl

Foundation Concrete Perimeter