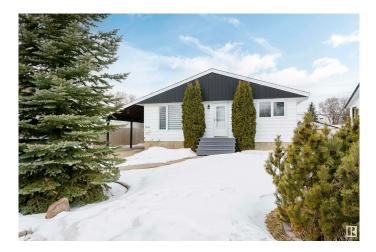

#### \$450,000

5 Bedroom, 2.00 Bathroom, 971 sqft Single Family on 0.00 Acres

Jasper Park, Edmonton, AB

Attention Families, Developers and Investors! This well-maintained home on a 50' x 148' lot in Jasper Park offers 687 sq/m of prime redevelopment potential. Featuring a double detached garage, west-facing backyard, front driveway, and rear alley access, it's ideal for families, tenants, or developers seeking their next multi-unit project. Conveniently located near West Edmonton Mall, Whitemud Drive, Downtown, and the upcoming West Valley LRT line. Don't miss this excellent opportunity!

### **Essential Information**

| MLS® #         | E4426764               |
|----------------|------------------------|
| Price          | \$450,000              |
| Bedrooms       | 5                      |
| Bathrooms      | 2.00                   |
| Full Baths     | 2                      |
| Square Footage | 971                    |
| Acres          | 0.00                   |
| Year Built     | 1959                   |
| Туре           | Single Family          |
| Sub-Type       | Detached Single Family |
| Style          | Bungalow               |
| Status         | Active                 |
|                |                        |