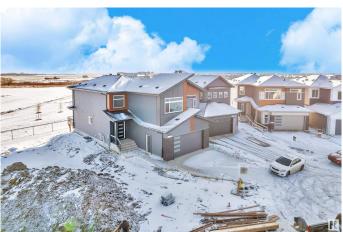

# \$699,000 - 416 Pine Point(e), Leduc

MLS® #E4426759

#### \$699,000

5 Bedroom, 4.00 Bathroom, 2,497 sqft Single Family on 0.00 Acres

Woodbend, Leduc, AB

READY TO MOVE In || DOUBLE CAR GARAGE Upgraded BRAND New Detached Home | 5 BED 4 BATH | Main door entrance leads you to Open to above Living area. Family area with beautiful feature wall & fireplace. Main floor bedroom and full bathroom. BEAUTIFUL EXTENDED kitchen with Centre island. HUGE Spice Kitchen with lot of cabinets. Dining nook with access to backyard . Oak staircase leading to bonus room with feature wall. Huge Primary br with stunning feature wall, indent ceiling, 5pc fully custom ensuite & W/I closet . Bedroom 2 & Bedroom 3 with jack & jill bathroom. Bedroom 4 with common bathroom. Laundry on 2nd floor with sink. Side entrance for basement. This house checks off all the columns.

Sub-Type Detached Single Family

Style 2 Storey
Status Active

#### **Exterior**

Exterior Wood, Vinyl

Exterior Features Airport Nearby, Schools, Shopping Nearby

Roof Asphalt Shingles

Construction Wood, Vinyl

Foundation Concrete Perimeter