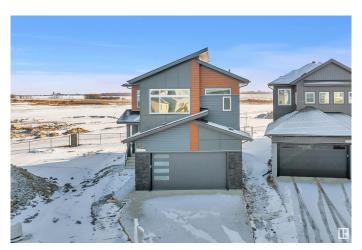

# \$699,000 - 416 Pine Point(e), Leduc

MLS® #E4426759

#### \$699,000

5 Bedroom, 4.00 Bathroom, 2,497 sqft Single Family on 0.00 Acres

Woodbend, Leduc, AB

READY TO MOVE In || DOUBLE CAR GARAGE Upgraded BRAND New Detached Home | 5 BED 4 BATH | Main door entrance leads you to Open to above Living area. Family area with beautiful feature wall & fireplace. Main floor bedroom and full bathroom. BEAUTIFUL EXTENDED kitchen with Centre island. HUGE Spice Kitchen with lot of cabinets. Dining nook with access to backyard . Oak staircase leading to bonus room with feature wall. Huge Primary br with stunning feature wall, indent ceiling, 5pc fully custom ensuite & W/I closet . Bedroom 2 & Bedroom 3 with jack & jill bathroom. Bedroom 4 with common bathroom. Laundry on 2nd floor with sink. Side entrance for basement. This house checks off all the columns.

Sub-Type Detached Single Family

Style 2 Storey
Status Active

#### **Exterior**

Exterior Wood, Vinyl

Exterior Features Airport Nearby, Schools, Shopping Nearby

Roof Asphalt Shingles

Construction Wood, Vinyl

Foundation Concrete Perimeter