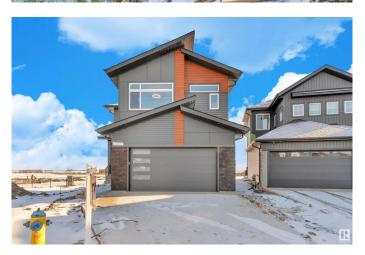

# \$699,000 - 416 Pine Point(e), Leduc

MLS® #E4426759

#### \$699,000

5 Bedroom, 4.00 Bathroom, 2,497 sqft Single Family on 0.00 Acres

Woodbend, Leduc, AB

READY TO MOVE In || DOUBLE CAR GARAGE Upgraded BRAND New Detached Home | 5 BED 4 BATH | Main door entrance leads you to Open to above Living area. Family area with beautiful feature wall & fireplace. Main floor bedroom and full bathroom. BEAUTIFUL EXTENDED kitchen with Centre island. HUGE Spice Kitchen with lot of cabinets. Dining nook with access to backyard . Oak staircase leading to bonus room with feature wall. Huge Primary br with stunning feature wall, indent ceiling, 5pc fully custom ensuite & W/I closet . Bedroom 2 & Bedroom 3 with jack & jill bathroom. Bedroom 4 with common bathroom. Laundry on 2nd floor with sink. Side entrance for basement. This house checks off all the columns.

Sub-Type Detached Single Family

Style 2 Storey
Status Active

#### **Exterior**

Exterior Wood, Vinyl

Exterior Features Airport Nearby, Schools, Shopping Nearby

Roof Asphalt Shingles

Construction Wood, Vinyl

Foundation Concrete Perimeter