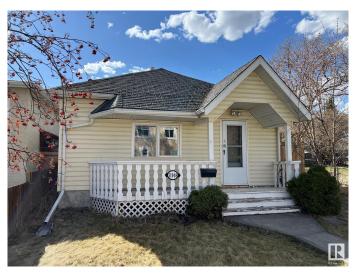

## \$219,900

3 Bedroom, 1.00 Bathroom, 828 sqft Single Family on 0.00 Acres

Montrose (Edmonton), Edmonton, AB

Discover this cozy two bedroom bungalow with a large double detached garage. This home has curb appeal with a partially covered front deck. The entrance opens to a living room with new vinyl plank flooring and fresh, neutral paint throughout. The modern kitchen has espresso coloured cabinetry. The two bedrooms have brand new carpet. The renovated four-piece bathroom also has the stacked washer dryer. The layout is complete with a small den which could be an office or perfect for additional storage. This home has a newer furnace, new flooring, new paint and so much more. Close to Montrose School and next to Montrose Park. This is a cozy place to call home!

| Sub-Type<br>Style<br>Stotuc | Detached Single Family<br>Bungalow<br>Active                                                              |  |
|-----------------------------|-----------------------------------------------------------------------------------------------------------|--|
| Status                      |                                                                                                           |  |
| Community Information       |                                                                                                           |  |
| Address                     | 11948 61 Street                                                                                           |  |
| Area                        | Edmonton                                                                                                  |  |
| Subdivision                 | Montrose (Edmonton)                                                                                       |  |
| City                        | Edmonton                                                                                                  |  |
| County                      | ALBERTA                                                                                                   |  |
| Province                    | AB                                                                                                        |  |
| Postal Code                 | T5W 4A9                                                                                                   |  |
| Amenities                   |                                                                                                           |  |
| Amenities                   | See Remarks                                                                                               |  |
| Parking                     | Double Garage Detached, Over Sized                                                                        |  |
| Interior                    |                                                                                                           |  |
| Appliances                  | Dishwasher-Built-In, Dryer, Garage Control, Garage Opener, Hood Fan, Refrigerator, Stove-Electric, Washer |  |
| Heating                     | Forced Air-1, Natural Gas                                                                                 |  |
| Stories                     | 1                                                                                                         |  |
| Has Basement                | Yes                                                                                                       |  |
| Basement                    | None, No Basement                                                                                         |  |
| Exterior                    |                                                                                                           |  |
| Exterior                    | Wood, Vinyl                                                                                               |  |
| Exterior Features           | Fenced, Flat Site, Landscaped, Playground Nearby                                                          |  |
| Roof                        | Asphalt Shingles                                                                                          |  |
| Construction                | Wood, Vinyl                                                                                               |  |
| Foundation                  | Concrete Perimeter                                                                                        |  |
| Additional Information      |                                                                                                           |  |
| Date Listed                 | March 20th, 2025                                                                                          |  |
| Days on Market              | 43                                                                                                        |  |
| 7                           | 7                                                                                                         |  |