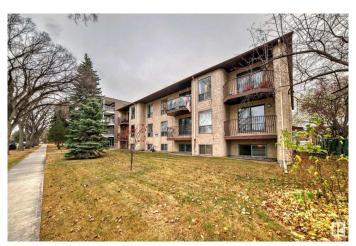

# \$87,000

1 Bedroom, 1.00 Bathroom, 741 sqft Condo / Townhouse on 0.00 Acres

Queen Mary Park, Edmonton, AB

Get Inspired in Queen Mary Park! 1 bed, one bath in Brock Manor! This unit features laminate floors, ceramic tile newer appliances and dishwasher! The spacious living room is perfect for relaxing and has a corner fireplace! The bedroom is a fantastic size and the 4 piece bath compliments this unit beautifully. Excellent Walkability – Located 5 minutes to Grant MacEwan, close to Jasper Ave and excellent location to the Brewery District, great boutiques, bistros, Great Value.

#### **Exterior**

Exterior Wood, Stucco

Exterior Features Landscaped, Playground Nearby, Public Transportation, Schools,

**Shopping Nearby** 

Roof Flat

Construction Wood, Stucco

Foundation Concrete Perimeter