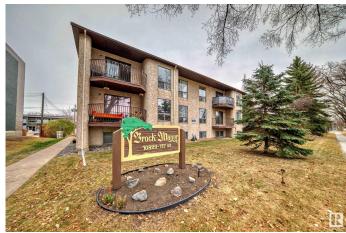

# \$87,000

1 Bedroom, 1.00 Bathroom, 741 sqft Condo / Townhouse on 0.00 Acres

Queen Mary Park, Edmonton, AB

Get Inspired in Queen Mary Park! 1 bed, one bath in Brock Manor! This unit features laminate floors, ceramic tile newer appliances and dishwasher! The spacious living room is perfect for relaxing and has a corner fireplace! The bedroom is a fantastic size and the 4 piece bath compliments this unit beautifully. Excellent Walkability – Located 5 minutes to Grant MacEwan, close to Jasper Ave and excellent location to the Brewery District, great boutiques, bistros, Great Value.

## **Community Information**

Address 102 10829 117 Street

Area Edmonton

Subdivision Queen Mary Park

City Edmonton
County ALBERTA

Province AB

Postal Code T5H 3N4