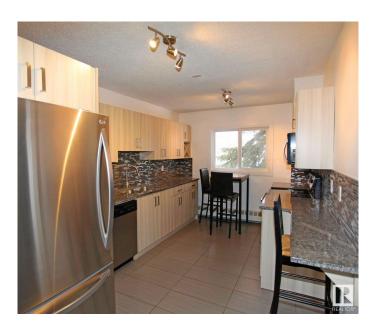

#### \$131,999

1 Bedroom, 1.00 Bathroom, 646 sqft Condo / Townhouse on 0.00 Acres

Strathcona, Edmonton, AB

This fully renovated top-floor condo offers a modern, open-concept living space with one bedroom and one bathroom, perfect for those seeking both style and convenience. The sleek, contemporary finishes create a fresh, welcoming atmosphere throughout the unit, and the large windows allow natural light to fill the space. Enjoy the added convenience of ensuite laundry. Nestled between Edmonton's picturesque River Valley and the lively, bustling Whyte Avenue, this condo offers the best of both worldsâ€"peaceful outdoor trails and vibrant city living. Don't miss your chance to own a beautifully updated home in one of the most desirable locations in the city!

#### **Essential Information**

MLS® # E4425688 Price \$131,999

Bedrooms 1

Bathrooms 1.00

Full Baths 1

Square Footage 646

Acres 0.00

Year Built 1958

#### Interior

Appliances Dishwasher-Built-In, Dryer, Microwave Hood Fan, Refrigerator,

Stove-Electric, Washer

Heating Baseboard, Natural Gas