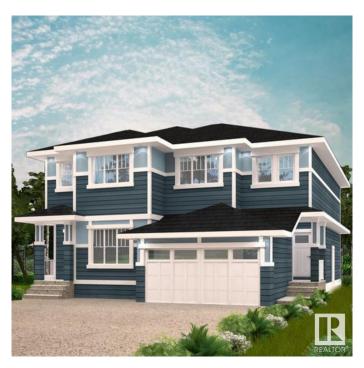

# \$479,900 - 411 27 Street, Edmonton

MLS® #E4425447

#### \$479.900

3 Bedroom, 2.50 Bathroom, 1,479 sqft Single Family on 0.00 Acres

Alces, Edmonton, AB

Surrounded by natural beauty, Alces has endless paved walking trails, community park spaces and is close to countless amenities. Perfect for modern living and outdoor lovers. With over 1470 square feet of open concept living space, the Soho-D from Akash Homes is built with your growing family in mind. This duplex home features 3 bedrooms, 2.5 bathrooms and chrome faucets throughout. Enjoy extra living space on the main floor with the laundry room and full sink on the second floor. The 9-foot ceilings on main floor and quartz countertops throughout blends style and functionality for your family to build endless memories. PLUS a single oversized attached garage & \$5000 BRICK CREDIT! PICTURES ARE OF SHOWHOME; ACTUAL HOME, PLANS, FIXTURES, AND FINISES MAY VARY & SUBJECT TO AVAILABILITY/CHANGES!