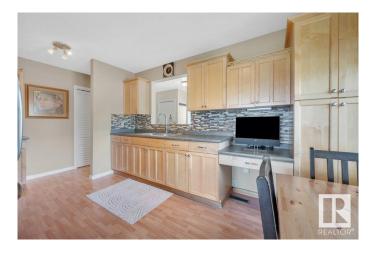

#### \$525.900

3 Bedroom, 1.00 Bathroom, 1,116 sqft Single Family on 0.00 Acres

Gibbons, Gibbons, AB

Experience country living within the town limits of Gibbons! This bungalow is situated on 5.66 acres of picturesque land, featuring a large garden, a private pond with a firepit area, a stamped concrete patio at the rear, and a south-facing front deck. The property includes numerous outbuildings with ample space to build a shop. In recent years, the home has seen many upgrades, including new flooring, a kitchen renovation, updated appliances, new doors, and most windows. The well-designed layout includes three bedrooms, a 4-piece bathroom, a living room with a view, a beautiful kitchen, and laundry facilities, all on one floor.