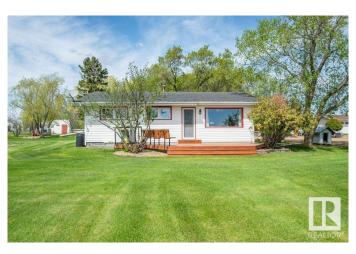

#### \$525.900

3 Bedroom, 1.00 Bathroom, 1,116 sqft Single Family on 0.00 Acres

Gibbons, Gibbons, AB

Experience country living within the town limits of Gibbons! This bungalow is situated on 5.66 acres of picturesque land, featuring a large garden, a private pond with a firepit area, a stamped concrete patio at the rear, and a south-facing front deck. The property includes numerous outbuildings with ample space to build a shop. In recent years, the home has seen many upgrades, including new flooring, a kitchen renovation, updated appliances, new doors, and most windows. The well-designed layout includes three bedrooms, a 4-piece bathroom, a living room with a view, a beautiful kitchen, and laundry facilities, all on one floor.