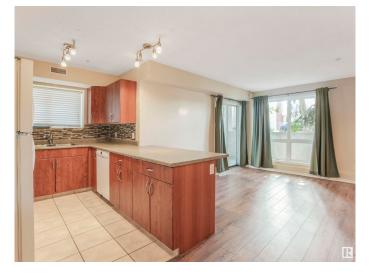

#### \$185,000

2 Bedroom, 2.00 Bathroom, 965 sqft Condo / Townhouse on 0.00 Acres

Queen Alexandra, Edmonton, AB

Investors, first-time home buyers and everyone in between! Here's an excellent opportunity to live just a few blocks from Whyte Ave and the U of A. This main level unit has two large bedrooms and two full bathrooms, of which one is an ensuite. There is definitely plenty of space here with a very impressive open concept living room, dining and kitchen. On top of this, there is also a generous amount of storage room, with additional walk-in closets, hallway closets, adjoining storage room and more storage in a shared but secured storage room. With a South facing windows, this area basks in natural light. The outdoor patio also offers a quant space for enjoying the beautiful outdoors. This complex is currently an 18+ building.

## **Community Information**

| Address<br>Area<br>Subdivision<br>City<br>County<br>Province<br>Postal Code | 101 10528 77 Avenue<br>Edmonton<br>Queen Alexandra<br>Edmonton<br>ALBERTA<br>AB<br>T6E 1N1                    |  |  |
|-----------------------------------------------------------------------------|---------------------------------------------------------------------------------------------------------------|--|--|
| Amenities                                                                   |                                                                                                               |  |  |
| Amenities                                                                   | No Smoking Home, Parking-Plug-Ins, Parking-Visitor, Patio,<br>Storage-Locker Room                             |  |  |
| Parking Spaces                                                              | 1                                                                                                             |  |  |
| Parking                                                                     | Stall                                                                                                         |  |  |
| Interior                                                                    |                                                                                                               |  |  |
| Interior Features                                                           | ensuite bathroom                                                                                              |  |  |
| Appliances                                                                  | Dishwasher-Built-In, Microwave Hood Fan, Refrigerator, Stacked Washer/Dryer, Stove-Electric                   |  |  |
| Heating                                                                     | Forced Air-1, Natural Gas                                                                                     |  |  |
| Fireplace                                                                   | Yes                                                                                                           |  |  |
| Fireplaces                                                                  | Glass Door                                                                                                    |  |  |
| # of Stories                                                                | 4                                                                                                             |  |  |
| Stories                                                                     | 1                                                                                                             |  |  |
| Has Basement                                                                | Yes                                                                                                           |  |  |
| Basement                                                                    | None, No Basement                                                                                             |  |  |
| Exterior                                                                    |                                                                                                               |  |  |
| Exterior                                                                    | Wood, Vinyl                                                                                                   |  |  |
| Exterior Features                                                           | Back Lane, Landscaped, Low Maintenance Landscape, Paved Lane, Public Transportation, Schools, Shopping Nearby |  |  |
| Roof                                                                        | Asphalt Shingles                                                                                              |  |  |
| Construction                                                                | Wood, Vinyl                                                                                                   |  |  |
| Foundation                                                                  | Concrete Perimeter                                                                                            |  |  |