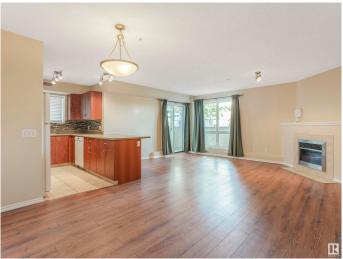

#### \$185,000

2 Bedroom, 2.00 Bathroom, 965 sqft Condo / Townhouse on 0.00 Acres

Queen Alexandra, Edmonton, AB

Investors, first-time home buyers and everyone in between! Here's an excellent opportunity to live just a few blocks from Whyte Ave and the U of A. This main level unit has two large bedrooms and two full bathrooms, of which one is an ensuite. There is definitely plenty of space here with a very impressive open concept living room, dining and kitchen. On top of this, there is also a generous amount of storage room, with additional walk-in closets, hallway closets, adjoining storage room and more storage in a shared but secured storage room. With a South facing windows, this area basks in natural light. The outdoor patio also offers a quant space for enjoying the beautiful outdoors. This complex is currently an 18+ building.

## **Community Information**

| Address<br>Area<br>Subdivision<br>City<br>County<br>Province<br>Postal Code | 101 10528 77 Avenue<br>Edmonton<br>Queen Alexandra<br>Edmonton<br>ALBERTA<br>AB<br>T6E 1N1                    |  |  |
|-----------------------------------------------------------------------------|---------------------------------------------------------------------------------------------------------------|--|--|
| Amenities                                                                   |                                                                                                               |  |  |
| Amenities                                                                   | No Smoking Home, Parking-Plug-Ins, Parking-Visitor, Patio,<br>Storage-Locker Room                             |  |  |
| Parking Spaces                                                              | 1                                                                                                             |  |  |
| Parking                                                                     | Stall                                                                                                         |  |  |
| Interior                                                                    |                                                                                                               |  |  |
| Interior Features                                                           | ensuite bathroom                                                                                              |  |  |
| Appliances                                                                  | Dishwasher-Built-In, Microwave Hood Fan, Refrigerator, Stacked Washer/Dryer, Stove-Electric                   |  |  |
| Heating                                                                     | Forced Air-1, Natural Gas                                                                                     |  |  |
| Fireplace                                                                   | Yes                                                                                                           |  |  |
| Fireplaces                                                                  | Glass Door                                                                                                    |  |  |
| # of Stories                                                                | 4                                                                                                             |  |  |
| Stories                                                                     | 1                                                                                                             |  |  |
| Has Basement                                                                | Yes                                                                                                           |  |  |
| Basement                                                                    | None, No Basement                                                                                             |  |  |
| Exterior                                                                    |                                                                                                               |  |  |
| Exterior                                                                    | Wood, Vinyl                                                                                                   |  |  |
| Exterior Features                                                           | Back Lane, Landscaped, Low Maintenance Landscape, Paved Lane, Public Transportation, Schools, Shopping Nearby |  |  |
| Roof                                                                        | Asphalt Shingles                                                                                              |  |  |
| Construction                                                                | Wood, Vinyl                                                                                                   |  |  |
| Foundation                                                                  | Concrete Perimeter                                                                                            |  |  |