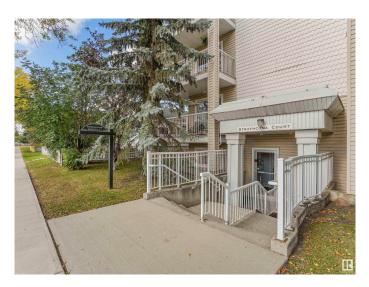

#### \$185,000

2 Bedroom, 2.00 Bathroom, 965 sqft Condo / Townhouse on 0.00 Acres

Queen Alexandra, Edmonton, AB

Investors, first-time home buyers and everyone in between! Here's an excellent opportunity to live just a few blocks from Whyte Ave and the U of A. This main level unit has two large bedrooms and two full bathrooms, of which one is an ensuite. There is definitely plenty of space here with a very impressive open concept living room, dining and kitchen. On top of this, there is also a generous amount of storage room, with additional walk-in closets, hallway closets, adjoining storage room and more storage in a shared but secured storage room. With a South facing windows, this area basks in natural light. The outdoor patio also offers a quant space for enjoying the beautiful outdoors. This complex is currently an 18+ building.

## **Community Information**

| Address<br>Area<br>Subdivision<br>City<br>County<br>Province<br>Postal Code | 101 10528 77 Avenue<br>Edmonton<br>Queen Alexandra<br>Edmonton<br>ALBERTA<br>AB<br>T6E 1N1                    |  |  |
|-----------------------------------------------------------------------------|---------------------------------------------------------------------------------------------------------------|--|--|
| Amenities                                                                   |                                                                                                               |  |  |
| Amenities                                                                   | No Smoking Home, Parking-Plug-Ins, Parking-Visitor, Patio,<br>Storage-Locker Room                             |  |  |
| Parking Spaces                                                              | 1                                                                                                             |  |  |
| Parking                                                                     | Stall                                                                                                         |  |  |
| Interior                                                                    |                                                                                                               |  |  |
| Interior Features                                                           | ensuite bathroom                                                                                              |  |  |
| Appliances                                                                  | Dishwasher-Built-In, Microwave Hood Fan, Refrigerator, Stacked Washer/Dryer, Stove-Electric                   |  |  |
| Heating                                                                     | Forced Air-1, Natural Gas                                                                                     |  |  |
| Fireplace                                                                   | Yes                                                                                                           |  |  |
| Fireplaces                                                                  | Glass Door                                                                                                    |  |  |
| # of Stories                                                                | 4                                                                                                             |  |  |
| Stories                                                                     | 1                                                                                                             |  |  |
| Has Basement                                                                | Yes                                                                                                           |  |  |
| Basement                                                                    | None, No Basement                                                                                             |  |  |
| Exterior                                                                    |                                                                                                               |  |  |
| Exterior                                                                    | Wood, Vinyl                                                                                                   |  |  |
| Exterior Features                                                           | Back Lane, Landscaped, Low Maintenance Landscape, Paved Lane, Public Transportation, Schools, Shopping Nearby |  |  |
| Roof                                                                        | Asphalt Shingles                                                                                              |  |  |
| Construction                                                                | Wood, Vinyl                                                                                                   |  |  |
| Foundation                                                                  | Concrete Perimeter                                                                                            |  |  |