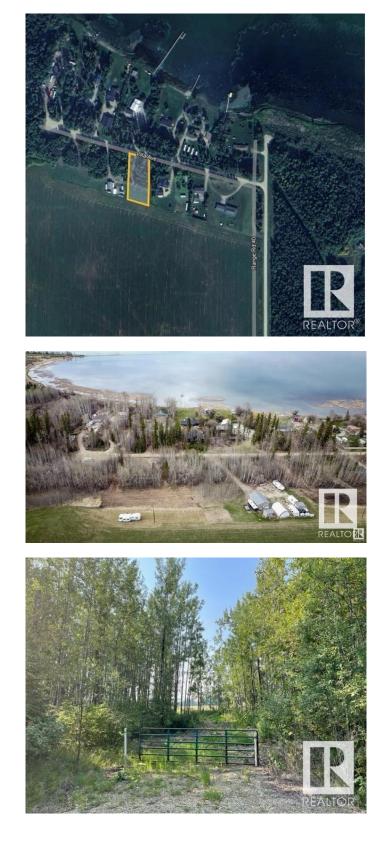

# \$69,900 - Lot 12 54426 Rge Rd 40, Rural Lac Ste. Anne County

MLS® #E4420946

#### \$69,900

0 Bedroom, 0.00 Bathroom, Rural on 0.50 Acres

Thibault Settlement, Rural Lac Ste. Anne County, AB

AMAZING OPPORTUNITY AT A GREAT PRICE PRIVATE PARTIAL TREED WITH CLEARED DRIVEWAYS AND BUILDING SITE. THIS HALF ACRE PARCEL JUST LOCATED OFF THE SOUTH SHORES OF LAC STE ANNE. MINUTES TO ALBERTA **BEACH & A SHORT DRIVE TO DARWELL.** THIS LOT/AREA IS A MUNICIPAL RESERVE ADJACENT TO FARM FIELD DIRECTLY BEHIND. CLEARED ON THE SOUTH END, BUT LINED WITH FOREST ON NORTH PERIMETER FOR PRIVACY! THIS FABULOUS LOT FEATURES PATHWAYS LEADING TO THE LAKE. POWER & GAS AVAILABLE AT PROPERTY LINE. THE PERFECT (SHORT DRIVE FROM EDMONTON) WEEKEND GET AWAY SPOT CLOSE TO WATER AMENITIES OR BUILD YOUR DREAM GETAWAY LAKE HOUSE OR EVEN PARK AN RV / TRAVEL TRAILER AND ENJOY ALL RECREATIONAL ACTIVITIES THAT LAC STE ANNE & ALBERTA BEACH COMMUNITY HAS TO OFFER. 1 MORE ADJACENT LOT ALSO AVAILABLE FOR EVEN A MORE SPACE OR BIGGER HOME! LOT SIZE 96' x 232' APPROX. CR3 zoning generally allows for single-family dwellings, recreational use (including RVs), and potentially livestock or horses.

## Exterior

Exterior Features Beach Access, Boating, Cul-De-Sac, Flat Site, Golf Nearby, Lake Access Property, Lake View, Level Land, Park/Reserve, Private Setting, Recreation Use, Schools, Shopping Nearby, Treed Lot