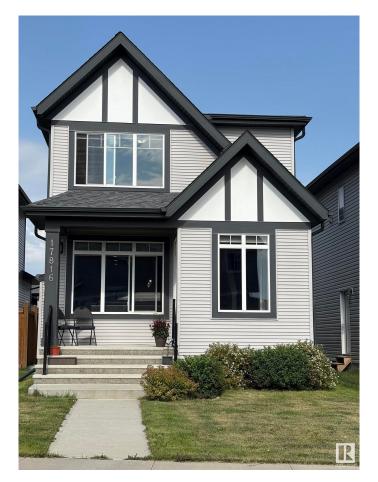

#### \$500,000

3 Bedroom, 2.50 Bathroom, 1,842 sqft Single Family on 0.00 Acres

McConachie Area, Edmonton, AB

Step into over 1,800 sq ft of upscale living in this custom-built Morrison home. Soaring 9-ft ceilings, hardwood floors, and natural light set the tone on the open main level. The chef's kitchen features quartz counters, a massive island, built-in oven/microwave, gas cooktop, and an XL walk-in pantry. The bright living room with cozy fireplace is perfect for relaxing or entertaining. Upstairs, enjoy a spacious primary suite with a 4-pc ensuite and walk-in closet, plus two additional bedrooms and a versatile bonus room. Thoughtful upgrades include central A/C and a soundproof laundry room. A stylish, functional home that blends comfort and eleganceâ€"ready for you to move in!