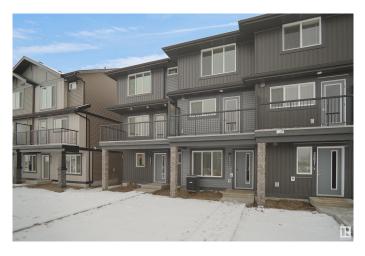

#### \$359,998

2 Bedroom, 2.50 Bathroom, 1,101 sqft Single Family on 0.00 Acres

Rosenthal (Edmonton), Edmonton, AB

NO CONDO FEES and AMAZING VALUE! You read that right welcome to this brand new townhouse unit the "Demi" Built by StreetSide Developments and is located in one of Edmonton's newest premier West End communities of Rosenthal. With 1100 square Feet, it comes with front yard landscaping and a single over sized attached garage, this opportunity is perfect for a young family or young couple. Your main floor is complete with upgrade luxury Vinyl Plank flooring throughout the great room and the kitchen. The main entrance/ main floor has a large sized foyer with a 2 piece bathroom. Highlighted in your new kitchen are upgraded cabinets, upgraded counter tops and a tile back splash. The upper level has 2 bedrooms and 2 full bathrooms. \*\*\* Photos are from a previous built home and colors/Finishing's may vary \*\*\* this home will be complete by July / August of 2025 \*\*\*