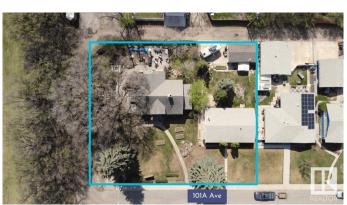

## \$926,175

0 Bedroom, 1.00 Bathroom, Single Family on 0.00 Acres

Fulton Place, Edmonton, AB

**INVESTORS & BUILDERS! Incredible** development opportunity in Fulton Place! A rare 4 adjacent lots 154.5 (frontage) by 118.7 (depth) totaling 1683 SQM, perfect for multi-residential, dream homes, duplexes, townhouses, basement suites, garage/garden suites, or a multi-family infill. Two existing bungalows with garages and month-to-month renters offer immediate cash flow while you plan your project. Ideally located minutes from downtown, within walking distance to Capilano Mall, and close to Gold Bar Park, river valley trails, Rundle Park, and Hardisty Fitness Centre. Top schools like Hardisty, McEwan, and King's College add to its appeal. A prime opportunity in a thriving, well-connected community. Don't miss your chance to invest in Fulton Place! To be sold with adjacent lot 5211 101A Ave for \$1,325,000.