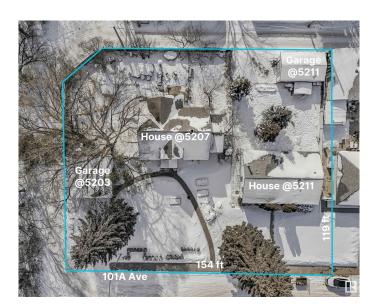

## \$926,175

0 Bedroom, 1.00 Bathroom, Single Family on 0.00 Acres

Fulton Place, Edmonton, AB

**INVESTORS & BUILDERS! Incredible** development opportunity in Fulton Place! A rare 4 adjacent lots 154.5 (frontage) by 118.7 (depth) totaling 1683 SQM, perfect for multi-residential, dream homes, duplexes, townhouses, basement suites, garage/garden suites, or a multi-family infill. Two existing bungalows with garages and month-to-month renters offer immediate cash flow while you plan your project. Ideally located minutes from downtown, within walking distance to Capilano Mall, and close to Gold Bar Park, river valley trails, Rundle Park, and Hardisty Fitness Centre. Top schools like Hardisty, McEwan, and King's College add to its appeal. A prime opportunity in a thriving, well-connected community. Don't miss your chance to invest in Fulton Place! To be sold with adjacent lot 5211 101A Ave for \$1,325,000.