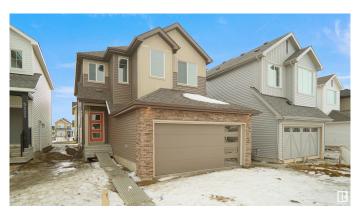

#### \$609,997

3 Bedroom, 3.00 Bathroom, 2,153 sqft Single Family on 0.00 Acres

Keswick Area, Edmonton, AB

Welcome to the "Columbia― built by the award winning Pacesetter homes and is located on a quiet street in the heart Keswick Landing. This unique property in Keswick offers nearly 2155 sq ft of living space. The main floor features a large front entrance which has a closed off den next to it which can be used a bedroom/ office if needed and a 3 piece bath, as well as an open kitchen with quartz counters, and a large walkthrough pantry that is leads through to the mudroom and garage. Large windows allow natural light to pour in throughout the house. Upstairs you'II find 3 large bedrooms and a good sized bonus room. This home has a side separate entrance perfect for a future legal suite or nanny suite. This home is now move in ready!

### **Exterior**

Exterior Wood, Stone, Vinyl

Exterior Features Golf Nearby, Park/Reserve, Playground Nearby, Public Swimming Pool,

Public Transportation, Schools, Shopping Nearby, See Remarks

Roof Asphalt Shingles