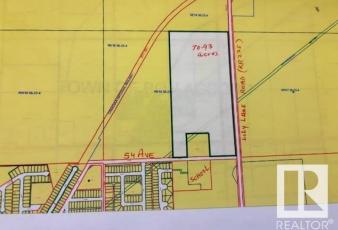

#### \$950,000

0 Bedroom, 0.00 Bathroom, Single Family on 70.93 Acres

Bon Accord, Bon Accord, AB

70.93 acres located on NW Corner of LILY LAKE ROAD (RR235) and 54 ave in Town of BON ACCORD. It is well located piece of land, just north of the corner of HWY 28& LILY LAKE RD (RR235). This excellent parcel of land is almost immediately developable into Residential, business and industrial type of developments. Town of BON ACCORD is very co-operative pro-development locality situated right on HWY 28 (about 15 minutes from city of Edmonton's northern boundary). Town of BON ACCORD can be accessed from Edmonton through HWY 28 (via Manning Drive) and through HWY 28 going north via 97 St. NW.

## **Essential Information**

| MLS® #    | E4417970        |
|-----------|-----------------|
| Price     | \$950,000       |
| Bathrooms | 0.00            |
| Acres     | 70.93           |
| Туре      | Single Family   |
| Sub-Type  | Vacant Lot/Land |
| Status    | Active          |