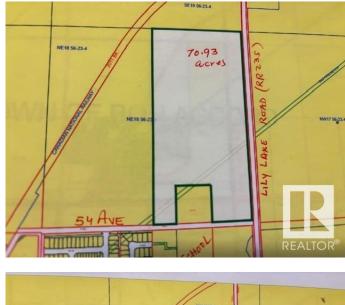

#### \$950,000

0 Bedroom, 0.00 Bathroom, Single Family on 70.93 Acres

Bon Accord, Bon Accord, AB

70.93 acres located on NW Corner of LILY LAKE ROAD (RR235) and 54 ave in Town of BON ACCORD. It is well located piece of land, just north of the corner of HWY 28& LILY LAKE RD (RR235). This excellent parcel of land is almost immediately developable into Residential, business and industrial type of developments. Town of BON ACCORD is very co-operative pro-development locality situated right on HWY 28 (about 15 minutes from city of Edmonton's northern boundary). Town of BON ACCORD can be accessed from Edmonton through HWY 28 (via Manning Drive) and through HWY 28 going north via 97 St. NW.

## **Essential Information**

| MLS® #    | E4417970        |
|-----------|-----------------|
| Price     | \$950,000       |
| Bathrooms | 0.00            |
| Acres     | 70.93           |
| Туре      | Single Family   |
| Sub-Type  | Vacant Lot/Land |
| Status    | Active          |