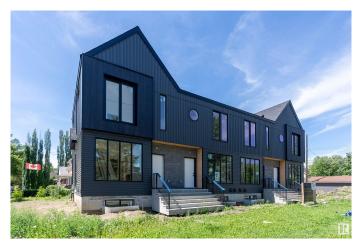

#### \$2,699,000

3 Bedroom, 3.50 Bathroom, 4,265 sqft Single Family on 0.00 Acres

Bonnie Doon, Edmonton, AB

Discover exceptional investment opportunity with this beautifully designed 4-plex with legal basement suites by House of Modernity. This property has a projected rental income of \$187,000 annually. Ideally situated in a prime location, this property features four legal suites, each with 9 ft ceilings, a sophisticated 2-bedroom, 2-bathroom ensuite layout perfect for working professionals. The design accommodates individual needs while providing a separate entrance for the legal basement suite, enhancing privacy and rental flexibility. The large basement includes a bedroom and a cozy living area, ideal for additional sleeping arrangements, all highlighted by vaulted ceilings, high-end finishes, and a designer lighting package.

#### **Exterior**

Exterior Wood, Vinyl

Exterior Features Corner Lot, Playground Nearby, Public Swimming Pool, Public

Transportation, Schools, Shopping Nearby

Roof Asphalt Shingles

Construction Wood, Vinyl

Foundation Concrete Perimeter