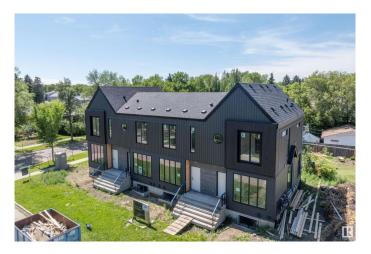

#### \$2,699,000

3 Bedroom, 3.50 Bathroom, 4,265 sqft Single Family on 0.00 Acres

Bonnie Doon, Edmonton, AB

Discover exceptional investment opportunity with this beautifully designed 4-plex with legal basement suites by House of Modernity. This property has a projected rental income of \$187,000 annually. Ideally situated in a prime location, this property features four legal suites, each with 9 ft ceilings, a sophisticated 2-bedroom, 2-bathroom ensuite layout perfect for working professionals. The design accommodates individual needs while providing a separate entrance for the legal basement suite, enhancing privacy and rental flexibility. The large basement includes a bedroom and a cozy living area, ideal for additional sleeping arrangements, all highlighted by vaulted ceilings, high-end finishes, and a designer lighting package.

#### **Exterior**

Exterior Wood, Vinyl

Exterior Features Corner Lot, Playground Nearby, Public Swimming Pool, Public

Transportation, Schools, Shopping Nearby

Roof Asphalt Shingles

Construction Wood, Vinyl

Foundation Concrete Perimeter