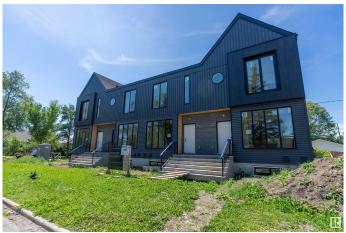

#### \$2,699,000

3 Bedroom, 3.50 Bathroom, 4,265 sqft Single Family on 0.00 Acres

Bonnie Doon, Edmonton, AB

Discover exceptional investment opportunity with this beautifully designed 4-plex with legal basement suites by House of Modernity. This property has a projected rental income of \$187,000 annually. Ideally situated in a prime location, this property features four legal suites, each with 9 ft ceilings, a sophisticated 2-bedroom, 2-bathroom ensuite layout perfect for working professionals. The design accommodates individual needs while providing a separate entrance for the legal basement suite, enhancing privacy and rental flexibility. The large basement includes a bedroom and a cozy living area, ideal for additional sleeping arrangements, all highlighted by vaulted ceilings, high-end finishes, and a designer lighting package.

#### **Exterior**

Exterior Wood, Vinyl

Exterior Features Corner Lot, Playground Nearby, Public Swimming Pool, Public

Transportation, Schools, Shopping Nearby

Roof Asphalt Shingles

Construction Wood, Vinyl

Foundation Concrete Perimeter