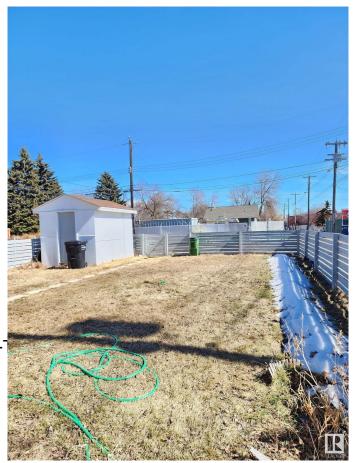

Amenities On Street Parking

Parking See Remarks

Interior

Appliances Storage Shed, Dryer-

Washers-Two

Heating Forced Air-1, Natural Gas

Stories 1

Has Basement Yes

Basement Full, Partially Finished

**Exterior** 

Exterior Wood, Stucco

Exterior Features Back Lane, Fenced, Lanc

Shopping Nearby

Roof Asphalt Shingles

Construction Wood, Stucco

Foundation Concrete Perimeter