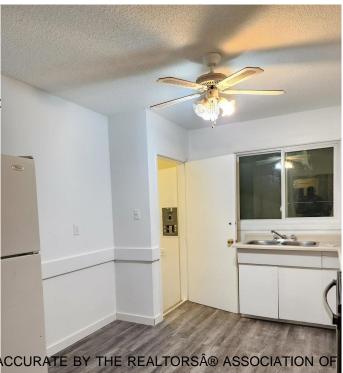

## \$489,999

4 Bedroom, 2.00 Bathroom, 1,480 sqft Single Family on 0.00 Acres

Beacon Heights, Edmonton, AB

Charming Side-by-Side Bungalow-Style Duplex, situated on a 3 legal lots with a total of 4 bedrooms on both sides! Designed with functional layouts and featuring a separate back entrance to the basement. One side currently rented by a long-term tenant. Priced for a quick sale, this property offers an unbeatable locationâ€"conveniently close to public transportation,health center, shopping, and schools. Don't miss out on this fantastic investment opportunity!

Basement Full, Partially Finished

**Exterior** 

Exterior Wood, Stucco

Exterior Features Back Lane, Fenced, Lanc

Shopping Nearby

Roof Asphalt Shingles

Construction Wood, Stucco

Foundation Concrete Perimeter