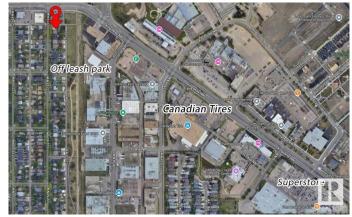

### \$799,900

0 Bedroom, 0.00 Bathroom, Land Commercial on 0.00 Acres

Inglewood (Edmonton), Edmonton, AB

Buy & Build potential up to 4 Story apartment for a 29 units on a RM h16 zoning "CORNER" lot 49.9' \* 150'(140'). The site is backing to green space and off leash Park. The site location near Canadian tire & Superstore and public transportation to Kingsway mall. Bachelor (2 units), 1-bed (18 units), 2-bed (9 units). 29 units estimated gross income \$528,000. Cap rate 5.25%. The seller is also option to build the completed project on request. The floorplan is for reference purposes only and is not final. The new owner will collaborate with the designer to optimize the potential of the lot. Photo is 3D rendering for illustration purpose only

#### **Essential Information**

MLS® # E4414623 Price \$799,900

Bathrooms 0.00 Acres 0.00 Year Built 1950

Type Land Commercial

Status Active